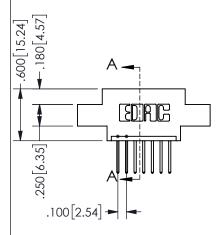

.160 4.06 .330[8.38] POINT OF CARD SLOT CONTACT .370 9.4

## **SECTION A-A**

345/395 SERIES CARD EDGE CONNECTOR PART NUMBER: 345-007-523-608

**EDAC INC** TORONTO, ONTARIO CANADA

THESE DRAWINGS AND SPECIFICATIONS ARE THE PROPERTY OF EDAC INC., AND SHALL NOT BE REPRODUCED, OR COPIED OR USED AS THE BASIS FOR THE MANUFACTURE OR SALE OF APPARATUS WITHOUT WRITTEN PERMISSION.