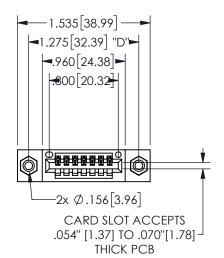

## **SECTION A-A**

345/395 SERIES CARD EDGE CONNECTOR PART NUMBER: 345-007-523-608

**EDAC INC** TORONTO, ONTARIO CANADA

THESE DRAWINGS AND SPECIFICATIONS ARE THE PROPERTY OF EDAC INC., AND SHALL NOT BE REPRODUCED, OR COPIED OR USED AS THE BASIS FOR THE MANUFACTURE OR SALE OF APPARATUS WITHOUT WRITTEN PERMISSION.

| ACAD REFERENCE NO.  | 345-ENG-MASTE   | 2 |
|---------------------|-----------------|---|
| DRAWN: R.STA.MONICA | DATE:MAY.16/201 | 7 |
| CHECKED:            | DATE:           |   |
| SCALE: NTS          | SHEET 1 OF 2    |   |
| DRAWING NUMBER      | ISSUE           |   |
| 345-ENG-MASTER      | 1               |   |
|                     |                 |   |