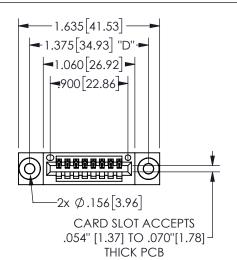

THIS IS A C.A.D. GENERATED DRAWING DO NOT MAKE MANUAL REVISIONS TO MASTER.

ISSUE NUMBER

ORIGINAL

1

<u>Contact Dimensions:</u> 544-Wire Wrap .050x.025(1.27x0.64) - Tail LG=.750(19.05)

.100 (2.54) Contact Spacing x .200 (5.08) Row Spacing

## 345/395 SERIES CARD EDGE CONNECTOR PART NUMBER: 345-008-544-403

YOUR CONNECTION TO QUALITY & SERVICE

**EDAC INC** TORONTO, ONTARIO CANADA

THESE DRAWINGS AND SPECIFICATIONS ARE THE PROPERTY OF EDAC INC.,AND SHALL NOT BE REPRODUCED, OR COPIED OR USED AS THE BASIS FOR THE MANUFACTURE OR SALE OF APPARATUS WITHOUT WRITTEN PERMISSION.