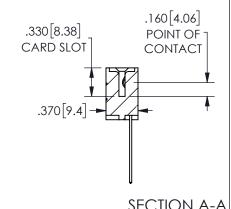

ISSUE NUMBER ORIGINAL

1

**Contact Code 558** 

Contact Code 559

**Contact Code 560** 

INSULATOR MATERIAL: THERMOPLASTIC POLYESTER, UL 94V-0 DAP MATERIAL AVAILABLE UPON REQUEST

CONTACT MATERIAL; COPPER ALLOY CONTACT PLATING: GOLD ON THE MATING AREA, TIN PLATING ON THE CONTACT TAILS, NICKEL UNDERPLATE

## 345/395 SERIES CARD EDGE CONNECTOR CONTACT CODE 555,556,558,559,560 DIMENSIONS

YOUR CONNECTION TO QUALITY & SERVICE

**EDAC INC** TORONTO, ONTARIO CANADA

THESE DRAWINGS AND SPECIFICATIONS ARE THE PROPERTY OF EDAC INC.,AND SHALL NOT BE REPRODUCED, OR COPIED OR USED AS THE BASIS FOR THE MANUFACTURE OR SALE OF APPARATUS WITHOUT WRITTEN PERMISSION.