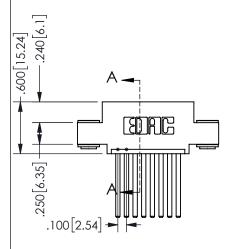

ISSUE NUMBER ORIGINAL

1

**Contact Code 558** 

Contact Code 559

**Contact Code 560** 

INSULATOR MATERIAL: THERMOPLASTIC POLYESTER, UL 94V-0 DAP MATERIAL AVAILABLE UPON REQUEST

CONTACT MATERIAL; COPPER ALLOY CONTACT PLATING: GOLD ON THE MATING AREA, TIN PLATING ON THE CONTACT TAILS, NICKEL UNDERPLATE

## 345/395 SERIES CARD EDGE CONNECTOR CONTACT CODE 555,556,558,559,560 DIMENSIONS

YOUR CONNECTION TO QUALITY & SERVICE

**EDAC INC** TORONTO, ONTARIO CANADA

THESE DRAWINGS AND SPECIFICATIONS ARE THE PROPERTY OF EDAC INC.,AND SHALL NOT BE REPRODUCED, OR COPIED OR USED AS THE BASIS FOR THE MANUFACTURE OR SALE OF APPARATUS WITHOUT WRITTEN PERMISSION.