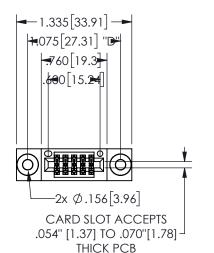

## 345/395 SERIES CARD EDGE CONNECTOR PART NUMBER: 345-010-560-503

YOUR CONNECTION TO QUALITY & SERVICE

**EDAC INC** TORONTO, ONTARIO CANADA

THESE DRAWINGS AND SPECIFICATIONS ARE THE PROPERTY OF EDAC INC.,AND SHALL NOT BE REPRODUCED, OR COPIED OR USED AS THE BASIS FOR THE MANUFACTURE OR SALE OF APPARATUS WITHOUT WRITTEN PERMISSION.

|                     |               |                  | , , , , , |
|---------------------|---------------|------------------|-----------|
| ACAD REFERENCE NO.  |               | 345-ENG-MASTER   |           |
| DRAWN: R.STA.MONICA |               | DATE:MAY.16/2017 |           |
| CHECKED:            |               | DATE:            |           |
| SCALE:              | NTS           | SHEET            | OF 2      |
| DRAWING             | NUMBER        |                  | ISSUE     |
| 3                   | 45-ENG-MASTER |                  | 1         |