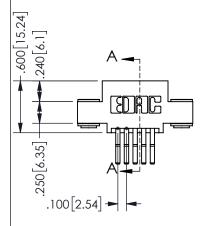

SECTION A-A

ISSUE NUMBER ORIGINAL

1

**Contact Code 558** 

Contact Code 559

**Contact Code 560** 

INSULATOR MATERIAL: THERMOPLASTIC POLYESTER, UL 94V-0

DAP MATERIAL AVAILABLE UPON REQUEST

CONTACT MATERIAL; COPPER ALLOY CONTACT PLATING: GOLD ON THE MATING AREA, TIN PLATING ON THE CONTACT TAILS, NICKEL UNDERPLATE

345/395 SERIES CARD EDGE CONNECTOR CONTACT CODE 555,556,558,559,560 DIMENSIONS