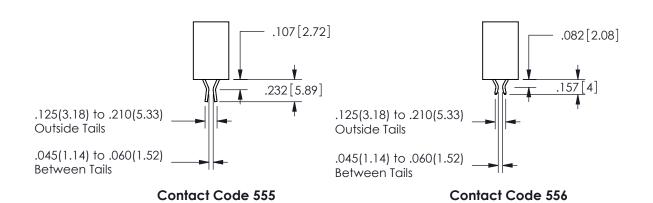

THIS IS A C.A.D. GENERATED DRAWING DO NOT MAKE MANUAL REVISIONS TO MASTER.

ISSUE NUMBER

ORIGINAL

1

**Contact Dimensions:** 524-P.C. Tail .018 Sq.(0.46 Sq.) - Tail LG=.175(4.45) .100 (2.54) Contact Spacing x .200 (5.08) Row Spacing

ORIGINAL 1

ISSUE NUMBER

**Contact Code 558** 

Contact Code 559

**Contact Code 560** 

INSULATOR MATERIAL: THERMOPLASTIC POLYESTER, UL 94V-0

DAP MATERIAL AVAILABLE UPON REQUEST

CONTACT MATERIAL; COPPER ALLOY

CONTACT PLATING: GOLD ON THE MATING AREA, TIN PLATING ON THE CONTACT TAILS, NICKEL UNDERPLATE