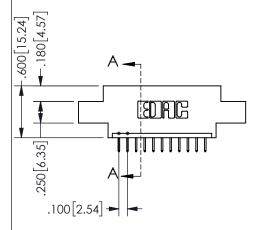

## **SECTION A-A**

345/395 SERIES CARD EDGE CONNECTOR PART NUMBER: 345-011-524-608

**EDAC INC** TORONTO, ONTARIO CANADA

THESE DRAWINGS AND SPECIFICATIONS ARE THE PROPERTY OF EDAC INC., AND SHALL NOT BE REPRODUCED, OR COPIED OR USED AS THE BASIS FOR THE MANUFACTURE OR SALE OF APPARATUS WITHOUT WRITTEN PERMISSION.