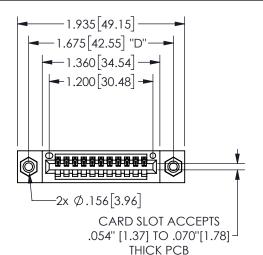

.160 4.06 .330[8.38] POINT OF CARD SLOT CONTACT

## **SECTION A-A**

345/395 SERIES CARD EDGE CONNECTOR PART NUMBER: 345-011-524-608

**EDAC INC** TORONTO, ONTARIO CANADA

THESE DRAWINGS AND SPECIFICATIONS ARE THE PROPERTY OF EDAC INC., AND SHALL NOT BE REPRODUCED, OR COPIED OR USED AS THE BASIS FOR THE MANUFACTURE OR SALE OF APPARATUS WITHOUT WRITTEN PERMISSION.