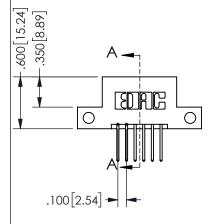

THIS IS A C.A.D. GENERATED DRAWING **→** 1.435[36.45] → DO NOT MAKE MANUAL REVISIONS TO MASTER. <del>-8</del>60 21.84

ISSUE NUMBER 1 ORIGINAL

<del>7</del>00 17.7<del>8</del>

CARD SLOT ACCEPTS .054" [1.37] TO .070"[1.78] \( \) THICK PCB

## 345/395 SERIES CARD EDGE CONNECTOR PART NUMBER: 345-012-523-212

YOUR CONNECTION TO QUALITY & SERVICE

**EDAC INC** TORONTO, ONTARIO CANADA

THESE DRAWINGS AND SPECIFICATIONS ARE THE PROPERTY OF EDAC INC., AND SHALL NOT BE REPRODUCED,OR COPIED OR USED AS THE BASIS FOR THE MANUFACTURE OR SALE OF APPARATUS WITHOUT WRITTEN PERMISSION.