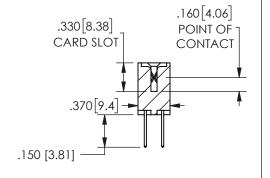

ISSUE NUMBER ORIGINAL

1

**Contact Code 558** 

Contact Code 559

**Contact Code 560** 

INSULATOR MATERIAL: THERMOPLASTIC POLYESTER, UL 94V-0

DAP MATERIAL AVAILABLE UPON REQUEST

CONTACT MATERIAL; COPPER ALLOY CONTACT PLATING: GOLD ON THE MATING AREA, TIN PLATING ON THE CONTACT TAILS, NICKEL UNDERPLATE

345/395 SERIES CARD EDGE CONNECTOR CONTACT CODE 555,556,558,559,560 DIMENSIONS

YOUR CONNECTION TO QUALITY & SERVICE

**EDAC INC** TORONTO, ONTARIO CANADA

THESE DRAWINGS AND SPECIFICATIONS ARE THE PROPERTY OF EDAC INC.,AND SHALL NOT BE REPRODUCED, OR COPIED OR USED AS THE BASIS FOR THE MANUFACTURE OR SALE OF APPARATUS WITHOUT WRITTEN PERMISSION.