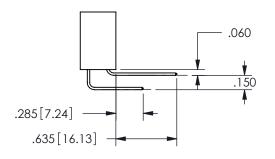

THIS IS A C.A.D. GENERATED DRAWING **→** 1.435[36.45] → DO NOT MAKE MANUAL REVISIONS TO MASTER. <del>-8</del>60 21.84

ISSUE NUMBER 1 ORIGINAL

<del>7</del>00 17.7<del>8</del>

CARD SLOT ACCEPTS .054" [1.37] TO .070"[1.78] \( \) THICK PCB

## 345/395 SERIES CARD EDGE CONNECTOR PART NUMBER: 345-012-523-212

YOUR CONNECTION TO QUALITY & SERVICE

**EDAC INC** TORONTO, ONTARIO CANADA

THESE DRAWINGS AND SPECIFICATIONS ARE THE PROPERTY OF EDAC INC., AND SHALL NOT BE REPRODUCED,OR COPIED OR USED AS THE BASIS FOR THE MANUFACTURE OR SALE OF APPARATUS WITHOUT WRITTEN PERMISSION.