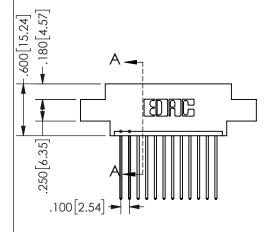

**SECTION A-A** 

| .330[8.38] | .160[4.06]       |
|------------|------------------|
| CARD SLOT  | POINT OF CONTACT |
| .370[9.4]  |                  |

ISSUE NUMBER ORIGINAL

1

**Contact Code 558** 

Contact Code 559