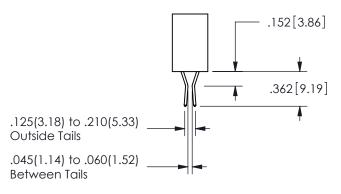

## Contact Dimensions: 541-Wire Wrap .025 Sq.(0.64 Sq.) - Tail LG=.750(19.05) .100 (2.54) Contact Spacing x .200 (5.08) Row Spacing

345/395 SERIES CARD EDGE CONNECTOR PART NUMBER: 345-012-541-604

YOUR CONNECTION TO QUALITY & SERVICE