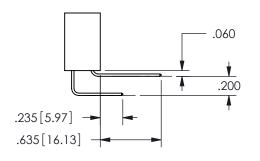

**SECTION A-A** 

| .330[8.38] | .160[4.06]       |
|------------|------------------|
| CARD SLOT  | POINT OF CONTACT |
| .370[9.4]  |                  |

ISSUE NUMBER ORIGINAL

1

**Contact Code 558** 

Contact Code 559