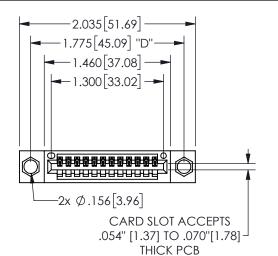

## Contact Dimensions: 541-Wire Wrap .025 Sq.(0.64 Sq.) - Tail LG=.750(19.05) .100 (2.54) Contact Spacing x .200 (5.08) Row Spacing

345/395 SERIES CARD EDGE CONNECTOR PART NUMBER: 345-012-541-604

YOUR CONNECTION TO QUALITY & SERVICE