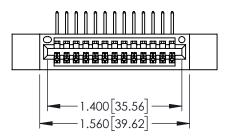

ORIGINAL

- INSULATOR MATERIAL: THERMOPLASTIC PBT BLACK, UL 94V-0
- CONTACT MATERIAL; COPPER TIN ALLOY
   CONTACT PLATING: GOLD ON THE MATING AREA, TIN PLATING ON THE CONTACT TAILS, NICKEL UNDERPLATE

| 345/395 SERIES CARD EDGE CONNECTOR          |                                                                                                                                                             |         | R.STA.MONICA  |         |       |
|---------------------------------------------|-------------------------------------------------------------------------------------------------------------------------------------------------------------|---------|---------------|---------|-------|
| 1 AKT NOMBER, 343-013-330-412               |                                                                                                                                                             |         | D:            | DATE:   |       |
| EDAC INC                                    | THESE DIVINITIOS AND SI ECH TOATIONS                                                                                                                        | SCALE:  | 1:1           | SHEET 1 | OF 2  |
| TORONTO, ONTARIO                            | ARE THE PROPERTY OF EDAC INCAND SHALL NOT BE REPRODUCED,OR COPIED OR USED AS THE BASIS FOR THE MANUFACTURE OR SALE OF APPARATUS WITHOUT WRITTEN PERMISSION. | DRAWING | NUMBER        |         | ISSUE |
| CANADA YOUR CONNECTION TO QUALITY & SERVICE |                                                                                                                                                             | 3.      | 45-ENG-MASTER |         | 1     |