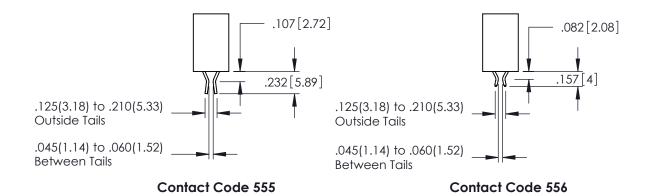

Contact Dimensions: 558-90 Degree Bend (Code 541 Contacts) See Sheet 2 for Contact Code 555, 556, 558, 559, 560 Dimensions

THIS IS A C.A.D. GENERATED DRAWING DO NOT MAKE MANUAL REVISIONS TO MASTER.

ISSUE NUMBER

**Contact Code 558** 

Contact Code 559

**Contact Code 560** 

INSULATOR MATERIAL: THERMOPLASTIC POLYESTER, UL 94V-0

DAP MATERIAL AVAILABLE UPON REQUEST

CONTACT MATERIAL; COPPER ALLOY CONTACT PLATING: GOLD ON THE MATING AREA, TIN PLATING ON THE CONTACT TAILS, NICKEL UNDERPLATE

345/395 SERIES CARD EDGE CONNECTOR CONTACT CODE 555,556,558,559,560 DIMENSIONS

YOUR CONNECTION TO QUALITY & SERVICE

|    | ACAD REFERENCE NO. 345-ENG-MASTER |                  |  |  |  |  |
|----|-----------------------------------|------------------|--|--|--|--|
| 2  | DRAWN: R.STA.MONICA               | DATE:MAY.16/2017 |  |  |  |  |
| J  | CHECKED:                          | DATE:            |  |  |  |  |
| )  | SCALE: 1:1                        | SHEET 2 OF 2     |  |  |  |  |
| ED | DRAWING NUMBER                    | ISSUE            |  |  |  |  |