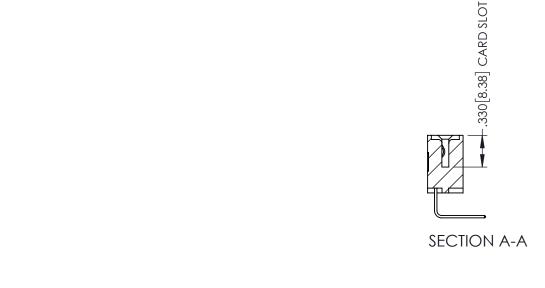

ORIGINAL

- INSULATOR MATERIAL: THERMOPLASTIC PBT BLACK, UL 94V-0
- CONTACT MATERIAL; COPPER TIN ALLOY
   CONTACT PLATING: GOLD ON THE MATING AREA, TIN PLATING ON THE CONTACT TAILS, NICKEL UNDERPLATE

| 345/395 SERIES CARD EDGE CONNECTOR          |                                                                                                                                                             |         | R.STA.MONICA  |         |       |
|---------------------------------------------|-------------------------------------------------------------------------------------------------------------------------------------------------------------|---------|---------------|---------|-------|
| 1 AKT NOMBER, 343-013-330-412               |                                                                                                                                                             |         | D:            | DATE:   |       |
| EDAC INC                                    | THESE DIVINITIOS AND SI ECH TOATIONS                                                                                                                        | SCALE:  | 1:1           | SHEET 1 | OF 2  |
| TORONTO, ONTARIO                            | ARE THE PROPERTY OF EDAC INCAND SHALL NOT BE REPRODUCED,OR COPIED OR USED AS THE BASIS FOR THE MANUFACTURE OR SALE OF APPARATUS WITHOUT WRITTEN PERMISSION. | DRAWING | NUMBER        |         | ISSUE |
| CANADA YOUR CONNECTION TO QUALITY & SERVICE |                                                                                                                                                             | 3.      | 45-ENG-MASTER |         | 1     |