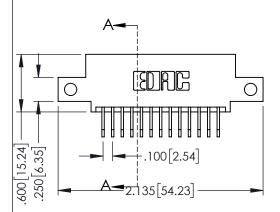

ORIGINAL

- INSULATOR MATERIAL: THERMOPLASTIC PBT BLACK, UL 94V-0
- CONTACT MATERIAL; COPPER TIN ALLOY
   CONTACT PLATING: GOLD ON THE MATING AREA, TIN PLATING ON THE CONTACT TAILS, NICKEL UNDERPLATE

| 345/395 SERIES CARD EDGE CONNECTOR          |                                                                                                                                                             |         | R.STA.MONICA  |         |       |
|---------------------------------------------|-------------------------------------------------------------------------------------------------------------------------------------------------------------|---------|---------------|---------|-------|
| 1 AKT NOMBER, 343-013-330-412               |                                                                                                                                                             |         | D:            | DATE:   |       |
| EDAC INC                                    | THESE DIVINITIOS AND SI ECH TOATIONS                                                                                                                        | SCALE:  | 1:1           | SHEET 1 | OF 2  |
| TORONTO, ONTARIO                            | ARE THE PROPERTY OF EDAC INCAND SHALL NOT BE REPRODUCED,OR COPIED OR USED AS THE BASIS FOR THE MANUFACTURE OR SALE OF APPARATUS WITHOUT WRITTEN PERMISSION. | DRAWING | NUMBER        |         | ISSUE |
| CANADA YOUR CONNECTION TO QUALITY & SERVICE |                                                                                                                                                             | 3.      | 45-ENG-MASTER |         | 1     |