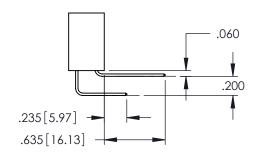

Contact Dimensions: 558-90 Degree Bend (Code 541 Contacts) See Sheet 2 for Contact Code 555, 556, 558, 559, 560 Dimensions

THIS IS A C.A.D. GENERATED DRAWING DO NOT MAKE MANUAL REVISIONS TO MASTER.

ISSUE NUMBER