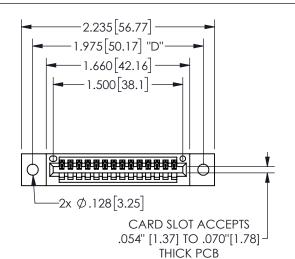

## **SECTION A-A**

345/395 SERIES CARD EDGE CONNECTOR PART NUMBER: 345-014-521-402

**EDAC INC** TORONTO, ONTARIO CANADA

THESE DRAWINGS AND SPECIFICATIONS ARE THE PROPERTY OF EDAC INC., AND SHALL NOT BE REPRODUCED, OR COPIED OR USED AS THE BASIS FOR THE MANUFACTURE OR SALE OF APPARATUS WITHOUT WRITTEN PERMISSION.

| ACAD REFERENCE NO.  | 345-ENG-MASTER   |
|---------------------|------------------|
| DRAWN: R.STA.MONICA | DATE:MAY.16/2017 |
| CHECKED:            | DATE:            |
| SCALE: NTS          | SHEET 1 OF 2     |
| DRAWING NUMBER      | ISSUE            |
| 345-ENG-MASTER      | 1                |