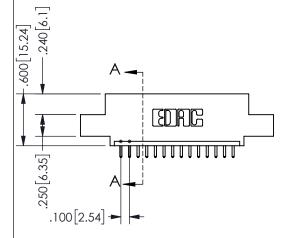

## **SECTION A-A**

345/395 SERIES CARD EDGE CONNECTOR PART NUMBER: 345-014-521-402

**EDAC INC** TORONTO, ONTARIO CANADA

THESE DRAWINGS AND SPECIFICATIONS ARE THE PROPERTY OF EDAC INC., AND SHALL NOT BE REPRODUCED, OR COPIED OR USED AS THE BASIS FOR THE MANUFACTURE OR SALE OF APPARATUS WITHOUT WRITTEN PERMISSION.

| ACAD REFERENCE NO.  | 345-ENG-MASTER   |
|---------------------|------------------|
| DRAWN: R.STA.MONICA | DATE:MAY.16/2017 |
| CHECKED:            | DATE:            |
| SCALE: NTS          | SHEET 1 OF 2     |
| DRAWING NUMBER      | ISSUE            |
| 345-ENG-MASTER      | 1                |