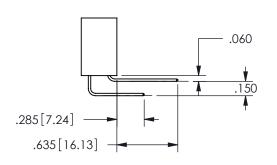

THIS IS A C.A.D. GENERATED DRAWING DO NOT MAKE MANUAL REVISIONS TO MASTER.

ISSUE NUMBER

ORIGINAL

1

<u>Contact Dimensions:</u>
521-P.C. Tail .025 Sq.(0.64 Sq.) - Tail LG=.150(3.81)
.100 (2.54) Contact Spacing x .200 (5.08) Row Spacing

.160 4.06 .330[8.38] POINT OF CARD SLOT CONTACT

ISSUE NUMBER ORIGINAL

1

**Contact Code 558** 

Contact Code 559

**Contact Code 560** 

INSULATOR MATERIAL: THERMOPLASTIC POLYESTER, UL 94V-0

DAP MATERIAL AVAILABLE UPON REQUEST

CONTACT MATERIAL; COPPER ALLOY CONTACT PLATING: GOLD ON THE MATING AREA, TIN PLATING ON THE CONTACT TAILS, NICKEL UNDERPLATE

345/395 SERIES CARD EDGE CONNECTOR CONTACT CODE 555,556,558,559,560 DIMENSIONS

YOUR CONNECTION TO QUALITY & SERVICE

**EDAC INC** TORONTO, ONTARIO CANADA

THESE DRAWINGS AND SPECIFICATIONS ARE THE PROPERTY OF EDAC INC.,AND SHALL NOT BE REPRODUCED, OR COPIED OR USED AS THE BASIS FOR THE MANUFACTURE OR SALE OF APPARATUS WITHOUT WRITTEN PERMISSION.