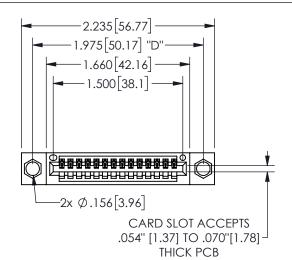

345/395 SERIES CARD EDGE CONNECTOR PART NUMBER: 345-014-541-104

YOUR CONNECTION TO QUALITY & SERVICE

**EDAC INC** TORONTO, ONTARIO CANADA

THESE DRAWINGS AND SPECIFICATIONS ARE THE PROPERTY OF EDAC INC.,AND SHALL NOT BE REPRODUCED, OR COPIED OR USED AS THE BASIS FOR THE MANUFACTURE OR SALE OF APPARATUS WITHOUT WRITTEN PERMISSION.

| SECTION A-A         |     |                  |       |
|---------------------|-----|------------------|-------|
| ACAD REFERENCE NO.  |     | 345-ENG-MASTER   |       |
| DRAWN: R.STA.MONICA |     | DATE:MAY.16/2017 |       |
| CHECKED:            |     | DATE:            |       |
| SCALE:              | NTS | SHEET            | OF 2  |
| DRAWING NUMBER      |     |                  | ISSUE |
| 345-ENG-MASTER      |     |                  | 1     |