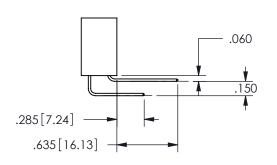

SECTION A-A

| .330[8.38]<br>CARD SLOT | .160[4.06]<br>POINT OF<br>CONTACT |
|-------------------------|-----------------------------------|
| .370[9.4] -             |                                   |

ISSUE NUMBER ORIGINAL

1

**Contact Code 558** 

Contact Code 559

Contact Code 560

INSULATOR MATERIAL: THERMOPLASTIC POLYESTER, UL 94V-0

DAP MATERIAL AVAILABLE UPON REQUEST

CONTACT MATERIAL; COPPER ALLOY CONTACT PLATING: GOLD ON THE MATING AREA, TIN PLATING ON THE CONTACT TAILS, NICKEL UNDERPLATE

345/395 SERIES CARD EDGE CONNECTOR CONTACT CODE 555,556,558,559,560 DIMENSIONS

YOUR CONNECTION TO QUALITY & SERVICE

**EDAC INC** TORONTO, ONTARIO CANADA

THESE DRAWINGS AND SPECIFICATIONS ARE THE PROPERTY OF EDAC INC.,AND SHALL NOT BE REPRODUCED, OR COPIED OR USED AS THE BASIS FOR THE MANUFACTURE OR SALE OF APPARATUS WITHOUT WRITTEN PERMISSION.