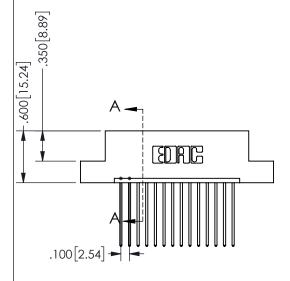

345/395 SERIES CARD EDGE CONNECTOR PART NUMBER: 345-014-541-104

YOUR CONNECTION TO QUALITY & SERVICE

**EDAC INC** TORONTO, ONTARIO CANADA

THESE DRAWINGS AND SPECIFICATIONS ARE THE PROPERTY OF EDAC INC.,AND SHALL NOT BE REPRODUCED, OR COPIED OR USED AS THE BASIS FOR THE MANUFACTURE OR SALE OF APPARATUS WITHOUT WRITTEN PERMISSION.

| SECTION A-A         |     |                  |       |
|---------------------|-----|------------------|-------|
| ACAD REFERENCE NO.  |     | 345-ENG-MASTER   |       |
| DRAWN: R.STA.MONICA |     | DATE:MAY.16/2017 |       |
| CHECKED:            |     | DATE:            |       |
| SCALE:              | NTS | SHEET            | OF 2  |
| DRAWING NUMBER      |     |                  | ISSUE |
| 345-ENG-MASTER      |     |                  | 1     |