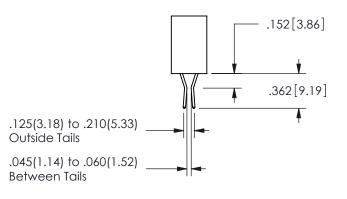

THIS IS A C.A.D. GENERATED DRAWING DO NOT MAKE MANUAL REVISIONS TO MASTER.

ISSUE NUMBER

ORIGINAL

1

Contact Dimensions: 541-Wire Wrap .025 Sq.(0.64 Sq.) - Tail LG=.750(19.05) .100 (2.54) Contact Spacing x .200 (5.08) Row Spacing

ISSUE NUMBER ORIGINAL

1

**Contact Code 558** 

Contact Code 559

Contact Code 560

INSULATOR MATERIAL: THERMOPLASTIC POLYESTER, UL 94V-0

DAP MATERIAL AVAILABLE UPON REQUEST

CONTACT MATERIAL; COPPER ALLOY CONTACT PLATING: GOLD ON THE MATING AREA, TIN PLATING ON THE CONTACT TAILS, NICKEL UNDERPLATE

345/395 SERIES CARD EDGE CONNECTOR CONTACT CODE 555,556,558,559,560 DIMENSIONS

YOUR CONNECTION TO QUALITY & SERVICE

**EDAC INC** TORONTO, ONTARIO CANADA

THESE DRAWINGS AND SPECIFICATIONS ARE THE PROPERTY OF EDAC INC.,AND SHALL NOT BE REPRODUCED, OR COPIED OR USED AS THE BASIS FOR THE MANUFACTURE OR SALE OF APPARATUS WITHOUT WRITTEN PERMISSION.