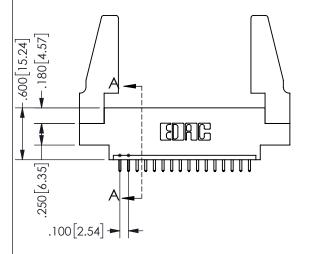

THIS IS A C.A.D. GENERATED DRAWING DO NOT MAKE MANUAL REVISIONS TO MASTER.

ISSUE NUMBER

ORIGINAL

1

<u>Contact Dimensions:</u>
521-P.C. Tail .025 Sq.(0.64 Sq.) - Tail LG=.150(3.81)
.100 (2.54) Contact Spacing x .200 (5.08) Row Spacing

.160 4.06 .330[8.38] POINT OF **CARD SLOT** CONTACT .370 9.4

ORIGINAL 1

ISSUE NUMBER

**Contact Code 558** 

Contact Code 559

**Contact Code 560** 

- INSULATOR MATERIAL: THERMOPLASTIC POLYESTER, UL 94V-0 DAP MATERIAL AVAILABLE UPON REQUEST
- CONTACT MATERIAL; COPPER ALLOY

CONTACT PLATING: GOLD ON THE MATING AREA, TIN PLATING ON THE CONTACT TAILS, NICKEL UNDERPLATE

345/395 SERIES CARD EDGE CONNECTOR CONTACT CODE 555,556,558,559,560 DIMENSIONS

YOUR CONNECTION TO QUALITY & SERVICE