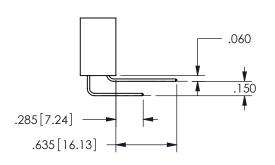

.160 4.06 .330[8.38] POINT OF **CARD SLOT** CONTACT .370 9.4

ORIGINAL 1

ISSUE NUMBER

**Contact Code 558** 

Contact Code 559

**Contact Code 560** 

- INSULATOR MATERIAL: THERMOPLASTIC POLYESTER, UL 94V-0 DAP MATERIAL AVAILABLE UPON REQUEST
- CONTACT MATERIAL; COPPER ALLOY

CONTACT PLATING: GOLD ON THE MATING AREA, TIN PLATING ON THE CONTACT TAILS, NICKEL UNDERPLATE

345/395 SERIES CARD EDGE CONNECTOR CONTACT CODE 555,556,558,559,560 DIMENSIONS

YOUR CONNECTION TO QUALITY & SERVICE