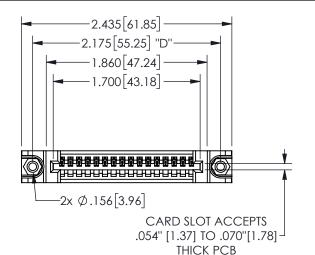

## SECTION A-A

345/395 SERIES CARD EDGE CONNECTOR PART NUMBER: 345-016-521-688

**EDAC INC** TORONTO, ONTARIO CANADA

THESE DRAWINGS AND SPECIFICATIONS ARE THE PROPERTY OF EDAC INC.,AND SHALL NOT BE REPRODUCED, OR COPIED OR USED AS THE BASIS FOR THE MANUFACTURE OR SALE OF APPARATUS WITHOUT WRITTEN PERMISSION.

| ACAD REFERENCE NO.  | 345-ENG-MASTER   |
|---------------------|------------------|
| DRAWN: R.STA.MONICA | DATE:MAY.16/2017 |
| CHECKED:            | DATE:            |
| SCALE: NTS          | SHEET 1 OF 2     |
| DRAWING NUMBER      | ISSUE            |
| 345-ENG-MASTER      | 1                |
|                     |                  |