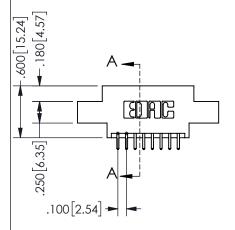

.160 4.06 .330[8.38] POINT OF CARD SLOT CONTACT .370 9.4

## **SECTION A-A**

345/395 SERIES CARD EDGE CONNECTOR PART NUMBER: 345-016-521-804

**EDAC INC** TORONTO, ONTARIO CANADA

THESE DRAWINGS AND SPECIFICATIONS ARE THE PROPERTY OF EDAC INC., AND SHALL NOT BE REPRODUCED, OR COPIED OR USED AS THE BASIS FOR THE MANUFACTURE OR SALE OF APPARATUS WITHOUT WRITTEN PERMISSION.