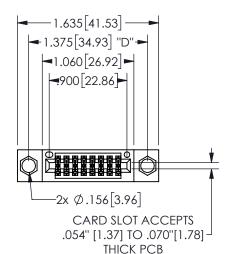

## **SECTION A-A**

345/395 SERIES CARD EDGE CONNECTOR PART NUMBER: 345-016-521-804

**EDAC INC** TORONTO, ONTARIO CANADA

THESE DRAWINGS AND SPECIFICATIONS ARE THE PROPERTY OF EDAC INC., AND SHALL NOT BE REPRODUCED, OR COPIED OR USED AS THE BASIS FOR THE MANUFACTURE OR SALE OF APPARATUS WITHOUT WRITTEN PERMISSION.

| ACAD REFERENCE NO.  | 345-ENG-MASTER   |
|---------------------|------------------|
| DRAWN: R.STA.MONICA | DATE:MAY.16/2017 |
| CHECKED:            | DATE:            |
| SCALE: NTS          | SHEET 1 OF 2     |
| DRAWING NUMBER      | ISSUE            |
| 345-ENG-MASTER      | 1                |
|                     |                  |