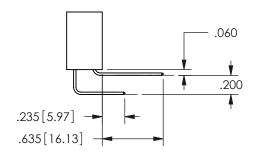

THIS IS A C.A.D. GENERATED DRAWING DO NOT MAKE MANUAL REVISIONS TO MASTER.

ISSUE NUMBER

ORIGINAL

1

Contact Dimensions: 541-Wire Wrap .025 Sq.(0.64 Sq.) - Tail LG=.750(19.05) .100 (2.54) Contact Spacing x .200 (5.08) Row Spacing 345/395 SERIES CARD EDGE CONNECTOR PART NUMBER: 345-017-541-104