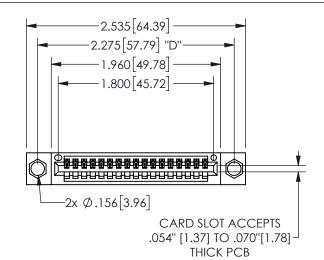

THIS IS A C.A.D. GENERATED DRAWING DO NOT MAKE MANUAL REVISIONS TO MASTER.

ISSUE NUMBER

ORIGINAL

1

Contact Dimensions: 541-Wire Wrap .025 Sq.(0.64 Sq.) - Tail LG=.750(19.05) .100 (2.54) Contact Spacing x .200 (5.08) Row Spacing 345/395 SERIES CARD EDGE CONNECTOR PART NUMBER: 345-017-541-104

EDAC INC TORONTO, ONTARIO CANADA

YOUR CONNECTION TO QUALITY & SERVICE

THESE DRAWINGS AND SPECIFICATIONS ARE THE PROPERTY OF EDAC INC., AND SHALL NOT BE REPRODUCED, OR COPIED OR USED AS THE BASIS FOR THE MANUFACTURE OR SALE OF APPARATUS WITHOUT WRITTEN PERMISSION.