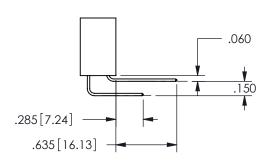

THIS IS A C.A.D. GENERATED DRAWING DO NOT MAKE MANUAL REVISIONS TO MASTER.

ISSUE NUMBER

ORIGINAL

1

Contact Dimensions: 541-Wire Wrap .025 Sq.(0.64 Sq.) - Tail LG=.750(19.05) .100 (2.54) Contact Spacing x .200 (5.08) Row Spacing 345/395 SERIES CARD EDGE CONNECTOR PART NUMBER: 345-017-541-104

SECTION A-A

| .330[8.38] | .160[4.06]       |
|------------|------------------|
| CARD SLOT  | POINT OF CONTACT |
| .370[9.4]  |                  |

ISSUE NUMBER ORIGINAL

1

**Contact Code 558** 

Contact Code 559