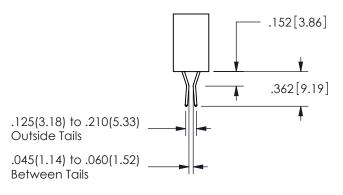

SECTION A-A

| .330[8.38] | .160[4.06]       |
|------------|------------------|
| CARD SLOT  | POINT OF CONTACT |
| .370[9.4]  |                  |

ISSUE NUMBER ORIGINAL

1

**Contact Code 558** 

Contact Code 559

Contact Code 560

INSULATOR MATERIAL: THERMOPLASTIC POLYESTER, UL 94V-0

DAP MATERIAL AVAILABLE UPON REQUEST

CONTACT MATERIAL; COPPER ALLOY

CONTACT PLATING: GOLD ON THE MATING AREA, TIN PLATING ON THE CONTACT TAILS, NICKEL UNDERPLATE