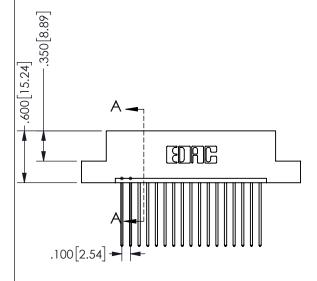

SECTION A-A

| .330[8.38] | .160[4.06]       |
|------------|------------------|
| CARD SLOT  | POINT OF CONTACT |
| .370[9.4]  |                  |

ISSUE NUMBER ORIGINAL

1

**Contact Code 558** 

Contact Code 559

Contact Code 560

INSULATOR MATERIAL: THERMOPLASTIC POLYESTER, UL 94V-0

DAP MATERIAL AVAILABLE UPON REQUEST

CONTACT MATERIAL; COPPER ALLOY

CONTACT PLATING: GOLD ON THE MATING AREA, TIN PLATING ON THE CONTACT TAILS, NICKEL UNDERPLATE