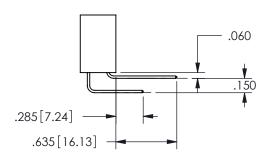

## **Contact Dimensions:**

556-Extender Board Bend (Code 520 Contacts)
See Sheet 2 for Contact Code 555, 556, 558, 559, 560
Dimensions

345/395 SERIES CARD EDGE CONNECTOR PART NUMBER: 345-018-556-258

EDAC INC TORONTO, ONTARIO CANADA

ISSUE NUMBER ORIGINAL

1

**Contact Code 558** 

Contact Code 559

**Contact Code 560** 

INSULATOR MATERIAL: THERMOPLASTIC POLYESTER, UL 94V-0 DAP MATERIAL AVAILABLE UPON REQUEST

CONTACT MATERIAL; COPPER ALLOY CONTACT PLATING: GOLD ON THE MATING AREA, TIN PLATING ON THE CONTACT TAILS, NICKEL UNDERPLATE

## 345/395 SERIES CARD EDGE CONNECTOR CONTACT CODE 555,556,558,559,560 DIMENSIONS

YOUR CONNECTION TO QUALITY & SERVICE

**EDAC INC** TORONTO, ONTARIO CANADA

THESE DRAWINGS AND SPECIFICATIONS ARE THE PROPERTY OF EDAC INC.,AND SHALL NOT BE REPRODUCED, OR COPIED OR USED AS THE BASIS FOR THE MANUFACTURE OR SALE OF APPARATUS WITHOUT WRITTEN PERMISSION.