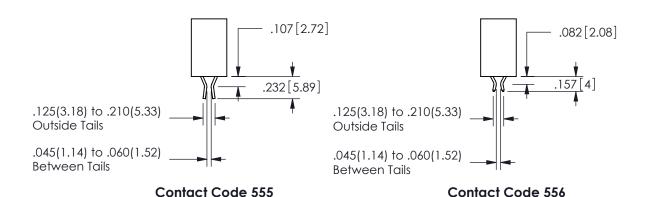

## **Contact Dimensions:**

556-Extender Board Bend (Code 520 Contacts)
See Sheet 2 for Contact Code 555, 556, 558, 559, 560
Dimensions

345/395 SERIES CARD EDGE CONNECTOR PART NUMBER: 345-018-556-258

EDAC INC TORONTO, ONTARIO CANADA

## 345/395 SERIES CARD EDGE CONNECTOR CONTACT CODE 555,556,558,559,560 DIMENSIONS

YOUR CONNECTION TO QUALITY & SERVICE

**EDAC INC** TORONTO, ONTARIO CANADA

THESE DRAWINGS AND SPECIFICATIONS ARE THE PROPERTY OF EDAC INC.,AND SHALL NOT BE REPRODUCED, OR COPIED OR USED AS THE BASIS FOR THE MANUFACTURE OR SALE OF APPARATUS WITHOUT WRITTEN PERMISSION.