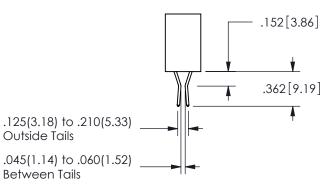

## **Contact Dimensions:**

556-Extender Board Bend (Code 520 Contacts)
See Sheet 2 for Contact Code 555, 556, 558, 559, 560
Dimensions

345/395 SERIES CARD EDGE CONNECTOR PART NUMBER: 345-018-556-258

EDAC INC TORONTO, ONTARIO CANADA

ISSUE NUMBER ORIGINAL

1

**Contact Code 558** 

Contact Code 559

**Contact Code 560** 

INSULATOR MATERIAL: THERMOPLASTIC POLYESTER, UL 94V-0 DAP MATERIAL AVAILABLE UPON REQUEST

CONTACT MATERIAL; COPPER ALLOY CONTACT PLATING: GOLD ON THE MATING AREA, TIN PLATING ON THE CONTACT TAILS, NICKEL UNDERPLATE