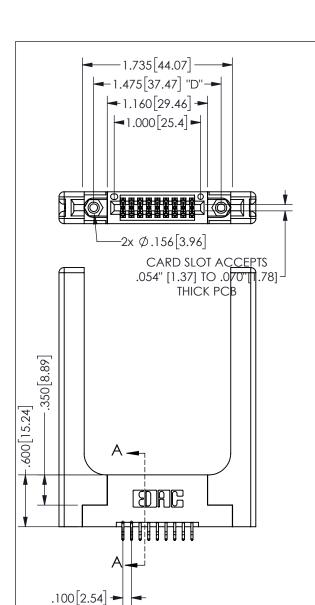

THIS IS A C.A.D. GENERATED DRAWING DO NOT MAKE MANUAL REVISIONS TO MASTER.

ORIGINAL

1

.330[8.38]
CARD SLOT

.370[9.4]

## **Contact Dimensions:**

556-Extender Board Bend (Code 520 Contacts)
See Sheet 2 for Contact Code 555, 556, 558, 559, 560
Dimensions

345/395 SERIES CARD EDGE CONNECTOR PART NUMBER: 345-018-556-258

EDAC INC TORONTO, ONTARIO CANADA

**SECTION A-A** 

THESE DRAWINGS AND SPECIFICATIONS ARE THE PROPERTY OF EDAC INC., AND SHALL NOT BE REPRODUCED, OR COPIED OR USED AS THE BASIS FOR THE MANUFACTURE OR SALE OF APPARATUS WITHOUT WRITTEN PERMISSION.