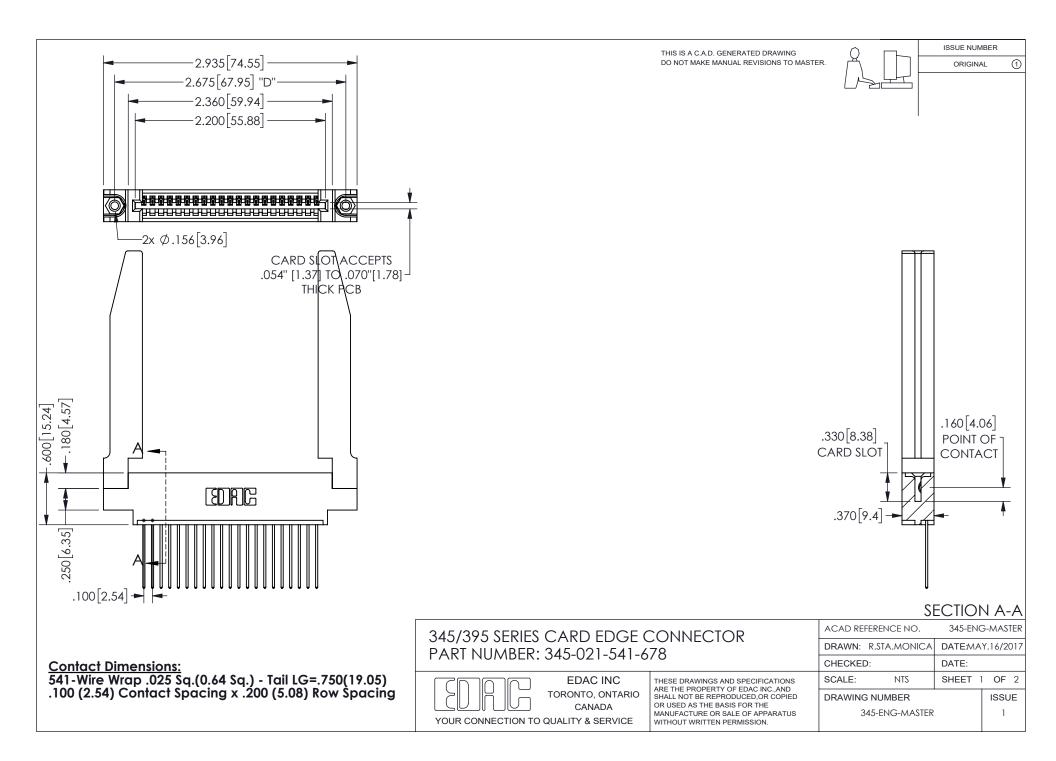

ORIGINAL 1

ISSUE NUMBER

**Contact Code 558** 

Contact Code 559

Contact Code 560

INSULATOR MATERIAL: THERMOPLASTIC POLYESTER, UL 94V-0 DAP MATERIAL AVAILABLE UPON REQUEST

CONTACT MATERIAL; COPPER ALLOY CONTACT PLATING: GOLD ON THE MATING AREA, TIN PLATING ON THE CONTACT TAILS, NICKEL UNDERPLATE

345/395 SERIES CARD EDGE CONNECTOR CONTACT CODE 555,556,558,559,560 DIMENSIONS

YOUR CONNECTION TO QUALITY & SERVICE

**EDAC INC** TORONTO, ONTARIO CANADA

THESE DRAWINGS AND SPECIFICATIONS ARE THE PROPERTY OF EDAC INC.,AND SHALL NOT BE REPRODUCED, OR COPIED OR USED AS THE BASIS FOR THE MANUFACTURE OR SALE OF APPARATUS WITHOUT WRITTEN PERMISSION.

|  | ACAD REFERENCE NO.  | 345-ENG-MASTER   |        |
|--|---------------------|------------------|--------|
|  | DRAWN: R.STA.MONICA | DATE:MAY.16/2017 |        |
|  | CHECKED:            | DATE:            |        |
|  | SCALE: 1:1          | SHEET            | 2 OF 2 |
|  | DRAWING NUMBER      |                  | ISSUE  |
|  | 345-ENG-MASTER      |                  | 1      |