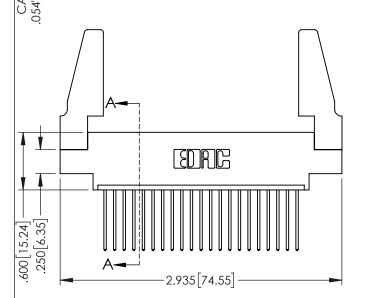

Contact Dimensions: 542-Wire Wrap .025 Sq.(0.64 Sq.) - Tail LG=.645(16.38) .100 (2.54) Contact Spacing x .200 (5.08) Row Spacing

THIS IS A C.A.D. GENERATED DRAWING
DO NOT MAKE MANUAL REVISIONS TO MAST

ISSUE NUMBER

.160[4.06] POINT OF CONTACT

.150 [3.81]

-.330[8.38] CARD SLOT

ORIGINAL

1

INSULATOR MATERIAL: THERMOPLASTIC PBT BLACK, UL 94V-0
 CONTACT MATERIAL: COPPER TIN ALLOY

CONTACT MATERIAL; COPPER TIN ALLOY
CONTACT PLATING: GOLD ON THE MATING AREA, TIN PLATING
ON THE CONTACT TAILS, NICKEL UNDERPLATE