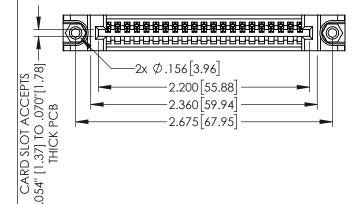

.160[4.06] POINT OF CONTACT

.150 [3.81]

-.330[8.38] CARD SLOT

ORIGINAL

1

INSULATOR MATERIAL: THERMOPLASTIC PBT BLACK, UL 94V-0
 CONTACT MATERIAL: COPPER TIN ALLOY

CONTACT MATERIAL; COPPER TIN ALLOY
CONTACT PLATING: GOLD ON THE MATING AREA, TIN PLATING
ON THE CONTACT TAILS, NICKEL UNDERPLATE