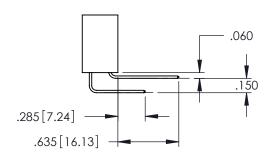

Contact Dimensions: 542-Wire Wrap .025 Sq.(0.64 Sq.) - Tail LG=.645(16.38) .100 (2.54) Contact Spacing x .200 (5.08) Row Spacing

THIS IS A C.A.D. GENERATED DRAWING
DO NOT MAKE MANUAL REVISIONS TO MAST

ISSUE NUMBER

.160[4.06] POINT OF CONTACT

.150 [3.81]

-.330[8.38] CARD SLOT

ORIGINAL

1

INSULATOR MATERIAL: THERMOPLASTIC PBT BLACK, UL 94V-0
 CONTACT MATERIAL: COPPER TIN ALLOY

CONTACT MATERIAL; COPPER TIN ALLOY
CONTACT PLATING: GOLD ON THE MATING AREA, TIN PLATING
ON THE CONTACT TAILS, NICKEL UNDERPLATE