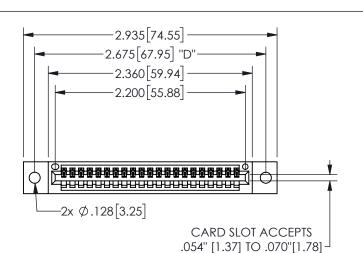

THICK PCB

THIS IS A C.A.D. GENERATED DRAWING DO NOT MAKE MANUAL REVISIONS TO MASTER.

ISSUE NUMBER

ORIGINAL

.160 4.06 .330[8.38] POINT OF CARD SLOT CONTACT .370 9.4

<u>Contact Dimensions:</u> 544-Wire Wrap .050x.025(1.27x0.64) - Tail LG=.750(19.05)

.100 (2.54) Contact Spacing x .200 (5.08) Row Spacing

## 345/395 SERIES CARD EDGE CONNECTOR PART NUMBER: 345-021-544-602

YOUR CONNECTION TO QUALITY & SERVICE

**EDAC INC** TORONTO, ONTARIO CANADA

THESE DRAWINGS AND SPECIFICATIONS ARE THE PROPERTY OF EDAC INC.,AND SHALL NOT BE REPRODUCED, OR COPIED OR USED AS THE BASIS FOR THE MANUFACTURE OR SALE OF APPARATUS WITHOUT WRITTEN PERMISSION.