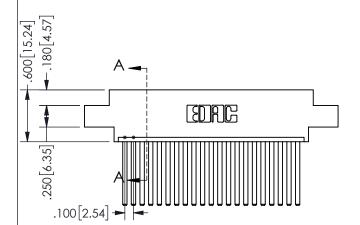

SECTION A-A

ORIGINAL 1

ISSUE NUMBER

**Contact Code 558** 

Contact Code 559

**Contact Code 560** 

INSULATOR MATERIAL: THERMOPLASTIC POLYESTER, UL 94V-0 DAP MATERIAL AVAILABLE UPON REQUEST

CONTACT MATERIAL; COPPER ALLOY CONTACT PLATING: GOLD ON THE MATING AREA, TIN PLATING ON THE CONTACT TAILS, NICKEL UNDERPLATE

345/395 SERIES CARD EDGE CONNECTOR CONTACT CODE 555,556,558,559,560 DIMENSIONS

YOUR CONNECTION TO QUALITY & SERVICE

**EDAC INC** TORONTO, ONTARIO CANADA

THESE DRAWINGS AND SPECIFICATIONS ARE THE PROPERTY OF EDAC INC.,AND SHALL NOT BE REPRODUCED, OR COPIED OR USED AS THE BASIS FOR THE MANUFACTURE OR SALE OF APPARATUS WITHOUT WRITTEN PERMISSION.