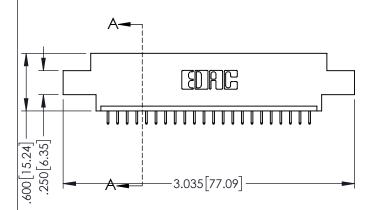

<u>Contact Dimensions:</u>
525-P.C. Tail .018 Sq.(0.46 Sq.) - Tail LG=.150(3.81)
.100 (2.54) Contact Spacing x .200 (5.08) Row Spacing

..330[8.38] CARD SLOT .160[4.06] POINT OF CONTACT

1

- INSULATOR MATERIAL: THERMOPLASTIC PBT BLACK, UL 94V-0
- CONTACT MATERIAL; COPPER TIN ALLOY CONTACT PLATING: GOLD ON THE MATING AREA, TIN PLATING ON THE CONTACT TAILS, NICKEL UNDERPLATE

| 345/395 SERIES CARD EDGE CONNECTOR |
|------------------------------------|
| PART NUMBER: 345-022-525-604       |

| ACAD REFERENCE NO. 345-ENG-MASTER |                 |           |  |  |
|-----------------------------------|-----------------|-----------|--|--|
| DRAWN: R.STA.MONICA               | DATE: <b>MA</b> | Y.16/2017 |  |  |
| CHECKED:                          | DATE:           |           |  |  |
| SCALE: 1:1                        | SHEET 1         | OF 2      |  |  |
| DRAWING NUMBER                    |                 | ISSUE     |  |  |
| 345-ENG-MASTER                    |                 | 1         |  |  |