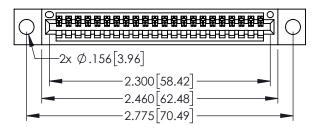

<u>Contact Dimensions:</u>
525-P.C. Tail .018 Sq.(0.46 Sq.) - Tail LG=.150(3.81)
.100 (2.54) Contact Spacing x .200 (5.08) Row Spacing

..330[8.38] CARD SLOT .160[4.06] POINT OF CONTACT

1

- INSULATOR MATERIAL: THERMOPLASTIC PBT BLACK, UL 94V-0
- CONTACT MATERIAL; COPPER TIN ALLOY CONTACT PLATING: GOLD ON THE MATING AREA, TIN PLATING ON THE CONTACT TAILS, NICKEL UNDERPLATE

| 345/395 SERIES CARD EDGE CONNECTOR |
|------------------------------------|
| PART NUMBER: 345-022-525-604       |

| ACAD REFERENCE NO. 345-ENG-MASTER |                 |           |  |  |
|-----------------------------------|-----------------|-----------|--|--|
| DRAWN: R.STA.MONICA               | DATE: <b>MA</b> | Y.16/2017 |  |  |
| CHECKED:                          | DATE:           |           |  |  |
| SCALE: 1:1                        | SHEET 1         | OF 2      |  |  |
| DRAWING NUMBER                    |                 | ISSUE     |  |  |
| 345-ENG-MASTER                    |                 | 1         |  |  |