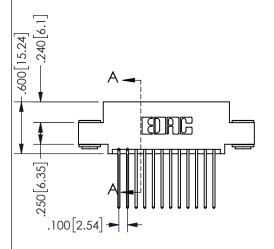

## Contact Dimensions: 542-Wire Wrap .025 Sq.(0.64 Sq.) - Tail LG=.645(16.38) .100 (2.54) Contact Spacing x .200 (5.08) Row Spacing

345/395 SERIES CARD EDGE CONNECTOR PART NUMBER: 345-024-542-503

EDAC INC TORONTO, ONTARIO CANADA