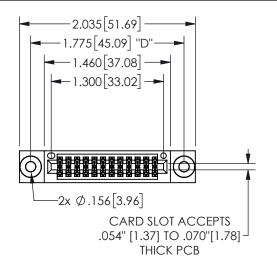

## Contact Dimensions: 542-Wire Wrap .025 Sq.(0.64 Sq.) - Tail LG=.645(16.38) .100 (2.54) Contact Spacing x .200 (5.08) Row Spacing

345/395 SERIES CARD EDGE CONNECTOR PART NUMBER: 345-024-542-503

EDAC INC TORONTO, ONTARIO CANADA