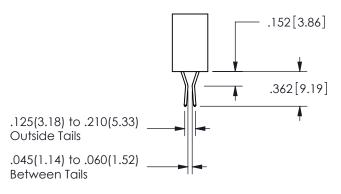

## Contact Dimensions: 542-Wire Wrap .025 Sq.(0.64 Sq.) - Tail LG=.645(16.38) .100 (2.54) Contact Spacing x .200 (5.08) Row Spacing

345/395 SERIES CARD EDGE CONNECTOR PART NUMBER: 345-024-542-503

EDAC INC TORONTO, ONTARIO CANADA