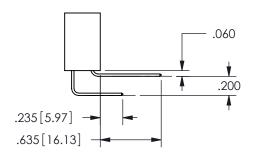

SECTION A-A

| .330[8.38] | .160[4.06]       |
|------------|------------------|
| CARD SLOT  | POINT OF TONTACT |
| .370[9.4]  |                  |

ISSUE NUMBER ORIGINAL

1

**Contact Code 558** 

Contact Code 559