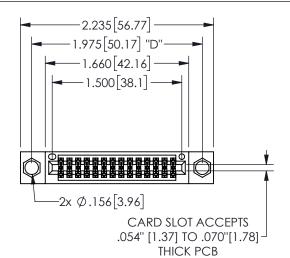

## SECTION A-A

345/395 SERIES CARD EDGE CONNECTOR PART NUMBER: 345-028-521-804

**EDAC INC** TORONTO, ONTARIO CANADA

THESE DRAWINGS AND SPECIFICATIONS ARE THE PROPERTY OF EDAC INC.,AND SHALL NOT BE REPRODUCED, OR COPIED OR USED AS THE BASIS FOR THE MANUFACTURE OR SALE OF APPARATUS WITHOUT WRITTEN PERMISSION.

THIS IS A C.A.D. GENERATED DRAWING DO NOT MAKE MANUAL REVISIONS TO MASTER.

ISSUE NUMBER

ORIGINAL

1

-.180[4.57] .600[15.24] .250[6.35] .100[2.54]

<u>Contact Dimensions:</u>
521-P.C. Tail .025 Sq.(0.64 Sq.) - Tail LG=.150(3.81)
.100 (2.54) Contact Spacing x .200 (5.08) Row Spacing