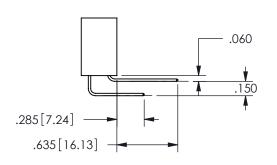

THIS IS A C.A.D. GENERATED DRAWING DO NOT MAKE MANUAL REVISIONS TO MASTER.

ISSUE NUMBER

ORIGINAL

1

-.180[4.57] .600[15.24] .250[6.35] .100[2.54]

<u>Contact Dimensions:</u>
521-P.C. Tail .025 Sq.(0.64 Sq.) - Tail LG=.150(3.81)
.100 (2.54) Contact Spacing x .200 (5.08) Row Spacing

.160 4.06 .330[8.38] POINT OF CARD SLOT CONTACT .370 9.4