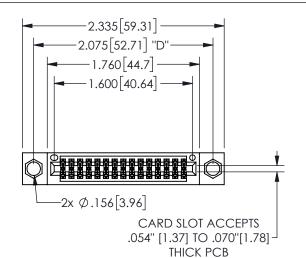

## 345/395 SERIES CARD EDGE CONNECTOR PART NUMBER: 345-030-556-804

YOUR CONNECTION TO QUALITY & SERVICE

**EDAC INC** TORONTO, ONTARIO CANADA

THESE DRAWINGS AND SPECIFICATIONS ARE THE PROPERTY OF EDAC INC.,AND SHALL NOT BE REPRODUCED, OR COPIED OR USED AS THE BASIS FOR THE MANUFACTURE OR SALE OF APPARATUS WITHOUT WRITTEN PERMISSION.

| SECTION A-A         |                  |  |
|---------------------|------------------|--|
| ACAD REFERENCE NO.  | 345-ENG-MASTER   |  |
| DRAWN: R.STA.MONICA | DATE:MAY.16/2017 |  |
| CHECKED:            | DATE:            |  |
| SCALE: NTS          | SHEET 1 OF 2     |  |
| DRAWING NUMBER      | ISSUE            |  |
| 345-ENG-MASTER      | 1                |  |