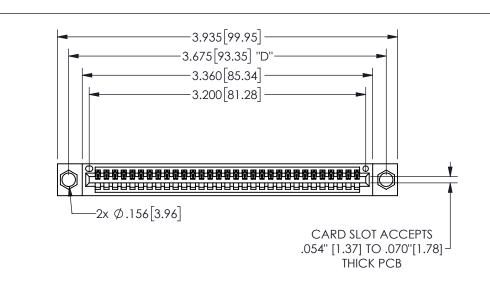

345/395 SERIES CARD EDGE CONNECTOR PART NUMBER: 345-031-541-604

YOUR CONNECTION TO QUALITY & SERVICE

**EDAC INC** TORONTO, ONTARIO CANADA

THESE DRAWINGS AND SPECIFICATIONS ARE THE PROPERTY OF EDAC INC.,AND SHALL NOT BE REPRODUCED, OR COPIED OR USED AS THE BASIS FOR THE MANUFACTURE OR SALE OF APPARATUS WITHOUT WRITTEN PERMISSION.

| SECTION A-A         |                  |  |
|---------------------|------------------|--|
| ACAD REFERENCE NO.  | 345-ENG-MASTER   |  |
| drawn: r.sta.monica | DATE:MAY.16/2017 |  |
| CHECKED:            | DATE:            |  |
| SCALE: NTS          | SHEET 1 OF 2     |  |
| DRAWING NUMBER      | ISSUE            |  |
| 345-ENG-MASTER      | 1                |  |