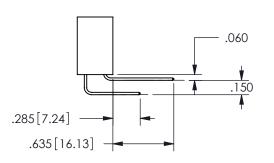

## -.180[4.57] .600[15.24] .250[6.35] .100[2.54]

<u>Contact Dimensions:</u>
540-Wire Wrap .025 Sq.(0.64 Sq.) - Tail LG=.560(14.22)
.100 (2.54) Contact Spacing x .200 (5.08) Row Spacing

345/395 SERIES CARD EDGE CONNECTOR PART NUMBER: 345-048-540-808

SECTION A-A

ISSUE NUMBER ORIGINAL

1

**Contact Code 558** 

Contact Code 559

**Contact Code 560** 

INSULATOR MATERIAL: THERMOPLASTIC POLYESTER, UL 94V-0

DAP MATERIAL AVAILABLE UPON REQUEST