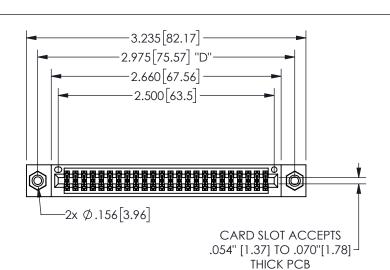

## -.180[4.57] .600[15.24] .250[6.35] .100[2.54]

<u>Contact Dimensions:</u>
540-Wire Wrap .025 Sq.(0.64 Sq.) - Tail LG=.560(14.22)
.100 (2.54) Contact Spacing x .200 (5.08) Row Spacing

345/395 SERIES CARD EDGE CONNECTOR PART NUMBER: 345-048-540-808