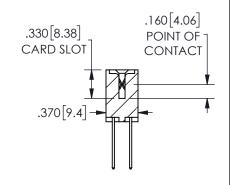

SECTION A-A

ISSUE NUMBER ORIGINAL

1

**Contact Code 558** 

Contact Code 559

**Contact Code 560** 

INSULATOR MATERIAL: THERMOPLASTIC POLYESTER, UL 94V-0

DAP MATERIAL AVAILABLE UPON REQUEST