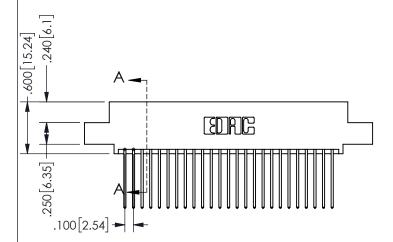

## SECTION A-A ACAD REFERENCE NO. 345-ENG-MASTER

DATE:MAY.16/2017

|                    | EDAC INC          |
|--------------------|-------------------|
|                    | TORONTO, ONTARIO  |
|                    | CANADA            |
| YOUR CONNECTION TO | QUALITY & SERVICE |

THESE DRAWINGS AND SPECIFICATIONS

CHECKED: DATE: SCALE: NTS OF 2 SHEET 1 DRAWING NUMBER **ISSUE** 345-ENG-MASTER

DRAWN: R.STA.MONICA

<u>Contact Dimensions:</u>
542-Wire Wrap .025 Sq.(0.64 Sq.) - Tail LG=.645(16.38)
.100 (2.54) Contact Spacing x .200 (5.08) Row Spacing