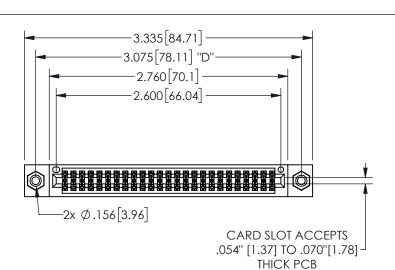

THIS IS A C.A.D. GENERATED DRAWING DO NOT MAKE MANUAL REVISIONS TO MASTER.

ISSUE NUMBER

ORIGINAL

1

.160 4.06 .330[8.38] POINT OF CARD SLOT CONTACT .370 9.4

345/395 SERIES CARD EDGE CONNECTOR PART NUMBER: 345-050-542-508

THESE DRAWINGS AND SPECIFICATIONS

CHECKED: DATE: SCALE: NTS OF 2 SHEET 1 DRAWING NUMBER **ISSUE** 345-ENG-MASTER

DRAWN: R.STA.MONICA

<u>Contact Dimensions:</u>
542-Wire Wrap .025 Sq.(0.64 Sq.) - Tail LG=.645(16.38)
.100 (2.54) Contact Spacing x .200 (5.08) Row Spacing