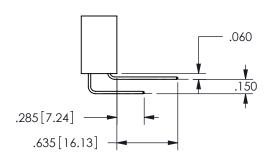

THESE DRAWINGS AND SPECIFICATIONS

CHECKED: DATE: SCALE: NTS OF 2 SHEET 1 DRAWING NUMBER **ISSUE** 345-ENG-MASTER

DRAWN: R.STA.MONICA

<u>Contact Dimensions:</u>
542-Wire Wrap .025 Sq.(0.64 Sq.) - Tail LG=.645(16.38)
.100 (2.54) Contact Spacing x .200 (5.08) Row Spacing

ISSUE NUMBER ORIGINAL

1

**Contact Code 558** 

Contact Code 559

**Contact Code 560** 

INSULATOR MATERIAL: THERMOPLASTIC POLYESTER, UL 94V-0

DAP MATERIAL AVAILABLE UPON REQUEST

CONTACT MATERIAL; COPPER ALLOY