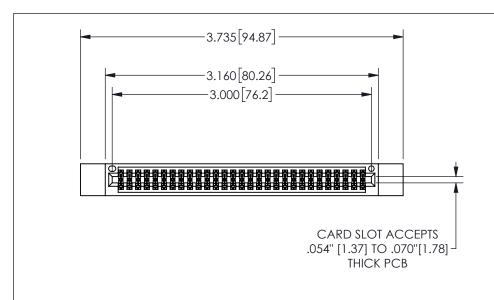

345/395 SERIES CARD EDGE CONNECTOR PART NUMBER: 345-058-500-212

**EDAC INC** TORONTO, ONTARIO CANADA

THESE DRAWINGS AND SPECIFICATIONS ARE THE PROPERTY OF EDAC INC.,AND SHALL NOT BE REPRODUCED, OR COPIED OR USED AS THE BASIS FOR THE MANUFACTURE OR SALE OF APPARATUS WITHOUT WRITTEN PERMISSION.

|                     | SECTION A-A      |
|---------------------|------------------|
| ACAD REFERENCE NO.  | 345-ENG-MASTER   |
| DRAWN: R.STA.MONICA | DATE:MAY.16/2017 |
| CHECKED:            | DATE:            |
| SCALE: NTS          | SHEET 1 OF 2     |
| DRAWING NUMBER      | ISSUE            |
| 345-ENG-MASTE       | R 1              |