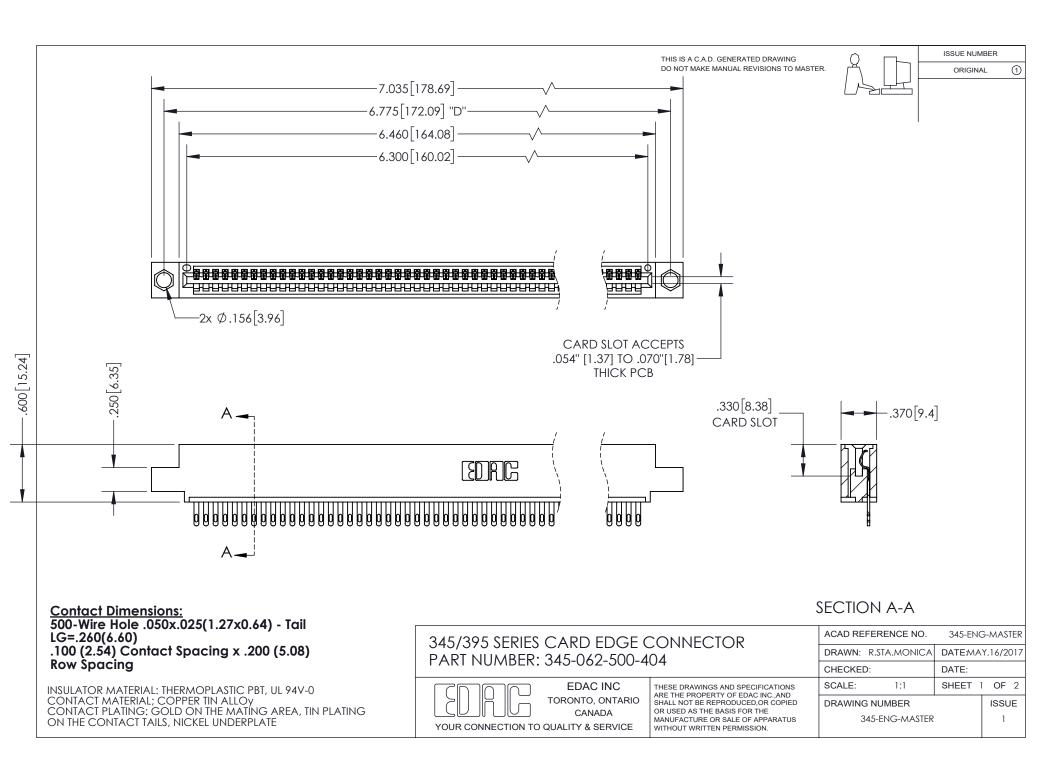

ISSUE NUMBER ORIGINAL

1

**Contact Code 558** 

**Contact Code 559** 

Contact Code 560

- INSULATOR MATERIAL: THERMOPLASTIC POLYESTER, UL 94V-0
- DAP MATERIAL AVAILABLE UPON REQUEST
- CONTACT MATERIAL; COPPER ALLOY

CONTACT PLATING: GOLD ON THE MATING AREA, TIN PLATING ON THE CONTACT TAILS, NICKEL UNDERPLATE

\*FOR ALL OTHER SPECIFICATIONS REFER TO SHEET 3\*