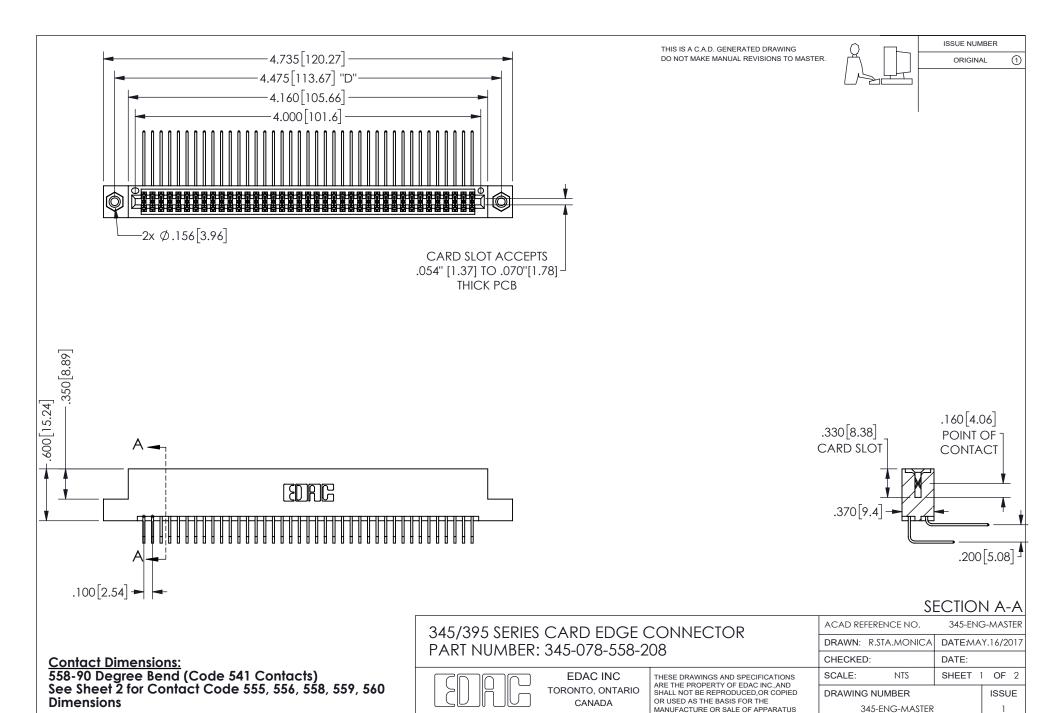

YOUR CONNECTION TO QUALITY & SERVICE

WITHOUT WRITTEN PERMISSION.



ISSUE NUMBER ORIGINAL

1









**Contact Code 558** 

Contact Code 559

Contact Code 560

INSULATOR MATERIAL: THERMOPLASTIC POLYESTER, UL 94V-0 DAP MATERIAL AVAILABLE UPON REQUEST

CONTACT MATERIAL; COPPER ALLOY

CONTACT PLATING: GOLD ON THE MATING AREA, TIN PLATING ON THE CONTACT TAILS, NICKEL UNDERPLATE

## 345/395 SERIES CARD EDGE CONNECTOR CONTACT CODE 555,556,558,559,560 DIMENSIONS

YOUR CONNECTION TO QUALITY & SERVICE

**EDAC INC** TORONTO, ONTARIO CANADA

THESE DRAWINGS AND SPECIFICATIONS ARE THE PROPERTY OF EDAC INC.,AND SHALL NOT BE REPRODUCED, OR COPIED OR USED AS THE BASIS FOR THE MANUFACTURE OR SALE OF APPARATUS WITHOUT WRITTEN PERMISSION.

| ACAD REFERENCE NO.  | 345-ENG-MASTER   |
|---------------------