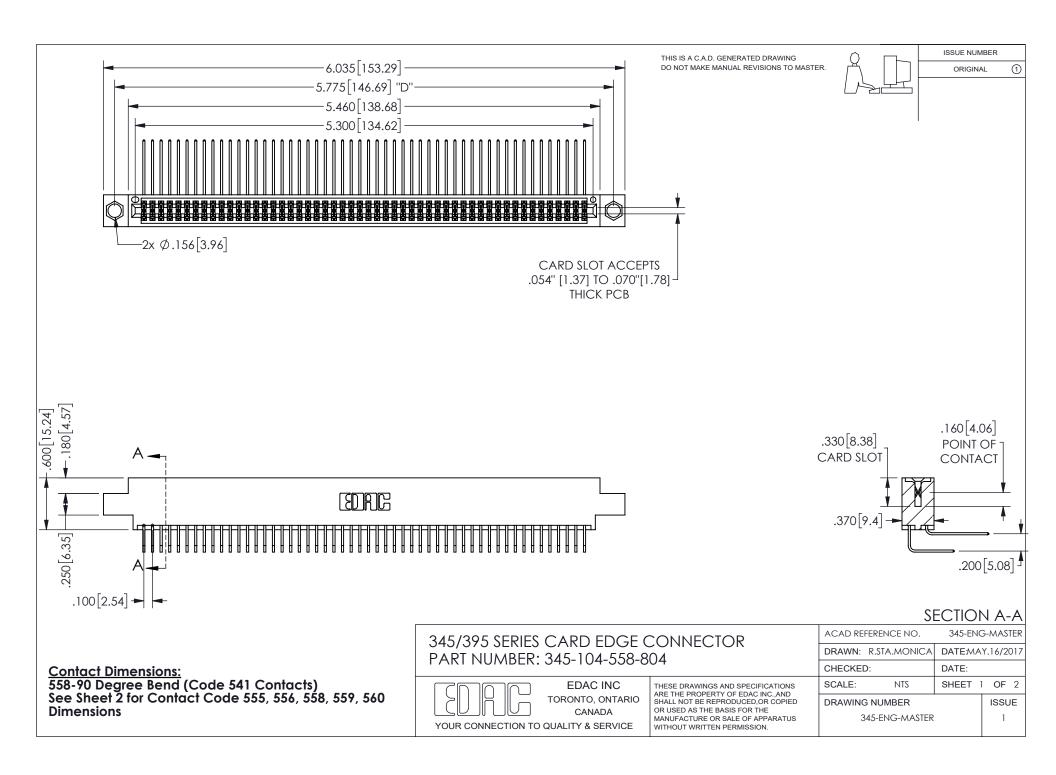

ISSUE NUMBER ORIGINAL

1









**Contact Code 558** 

Contact Code 559

Contact Code 560

INSULATOR MATERIAL: THERMOPLASTIC POLYESTER, UL 94V-0 DAP MATERIAL AVAILABLE UPON REQUEST

CONTACT MATERIAL; COPPER ALLOY

CONTACT PLATING: GOLD ON THE MATING AREA, TIN PLATING ON THE CONTACT TAILS, NICKEL UNDERPLATE

## 345/395 SERIES CARD EDGE CONNECTOR CONTACT CODE 555,556,558,559,560 DIMENSIONS

YOUR CONNECTION TO QUALITY & SERVICE

**EDAC INC** TORONTO, ONTARIO CANADA

THESE DRAWINGS AND SPECIFICATIONS ARE THE PROPERTY OF EDAC INC.,AND SHALL NOT BE REPRODUCED, OR COPIED OR USED AS THE BASIS FOR THE MANUFACTURE OR SALE OF APPARATUS WITHOUT WRITTEN PERMISSION.

| ACAD REFERENCE NO.  | 345-ENG-MASTER   |
|---------------------|------------------|
| DRAWN: R.STA.MONICA | DATE:MAY.16/2017 |
| C