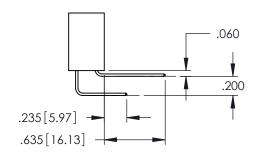

CED, OR COPIED
OR USED AS THE BASIS FOR THE
MANUFACTURE OR SALE OF APPARATUS
WITHOUT WRITTEN PERMISSION.

| 020110117171                      |                  |  |
|-----------------------------------|------------------|--|
| ACAD REFERENCE NO. 345-ENG-MASTER |                  |  |
| DRAWN: R.STA.MONICA               | DATE:MAY.16/2017 |  |
| CHECKED:                          | DATE:            |  |
| SCALE: 1:1                        | SHEET 1 OF 2     |  |
| DRAWING NUMBER                    | ISSUE            |  |

SECTION A-A

WING NUMBER ISSU
345-ENG-MASTER 1

INSULATOR MATERIAL: THERMOPLASTIC PBT BLACK, UL 94V-0
 CONTACT MATERIAL: COPPER TINI ALLOY

CONTACT MATERIAL; COPPER TIN ALLOY

CONTACT PLATING: GOLD ON THE MATING AREA, TIN PLATING ON THE CONTACT TAILS, NICKEL UNDERPLATE









## **Contact Code 558**

## Contact Code 559

## **Contact Code 560**

INSULATOR MATERIAL: THERMOPLASTIC POLYESTER, UL 94V-0 DAP MATERIAL AVAILABLE UPON REQUEST

CONTACT MATERIAL; COPPER ALLOY CONTACT PLATING: GOLD ON THE MATING AREA, TIN PLATING ON THE CONTACT TAILS, NICKEL UNDERPLATE

## 345/395 SERIES CARD EDGE CONNECTOR CONTACT CODE 555,556,558,559,560 DIMENSIONS

YOUR CONNECTION TO QUALITY & SERVICE

|   | ACAD REFERENCE NO. 345-ENG-MASTER |                  |  |
|---|-----------------------------------|------------------|--|
|   | DRAWN: R.STA.MONICA               | DATE:MAY.16/2017 |  |
|   | CHECKED:                          | DATE:            |  |
|   | SCALE: 1:1                        | SHEET 2 OF 2     |  |
| D | DRAWING NUMBER                    | ISSUE            |  |