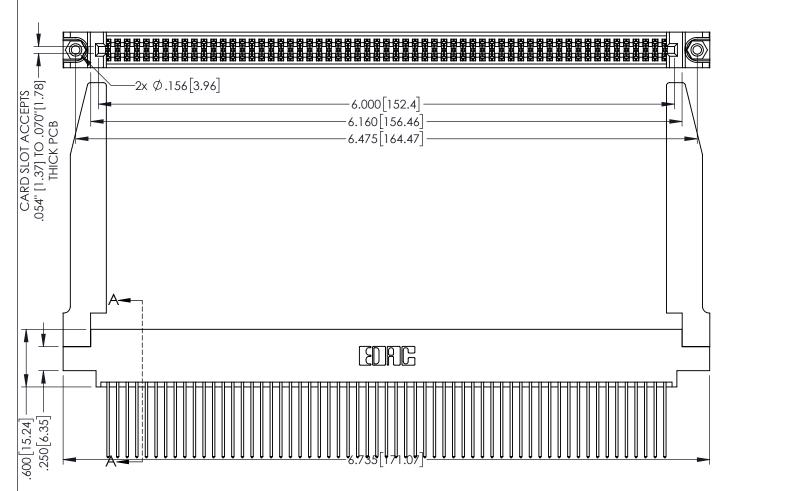

BOUL NUMBER

ORIGINAL

POINT OF CONTACT

160 4.06

.330[8.38] CARD SLOT

1

EDNG

EDAC INC TORONTO, ONTARIO CANADA

SECTION A-A

WING NUMBER ISSU
345-ENG-MASTER 1

INSULATOR MATERIAL: THERMOPLASTIC PBT BLACK, UL 94V-0
 CONTACT MATERIAL: COPPER TINI ALLOY

CONTACT MATERIAL; COPPER TIN ALLOY

CONTACT PLATING: GOLD ON THE MATING AREA, TIN PLATING ON THE CONTACT TAILS, NICKEL UNDERPLATE