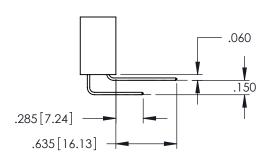

DATE:MAY.16/2017 1:1 SHEET 1 OF 2 345-ENG-MASTER

**Contact Code 558** 

Contact Code 559

**Contact Code 560** 

INSULATOR MATERIAL: THERMOPLASTIC POLYESTER, UL 94V-0

DAP MATERIAL AVAILABLE UPON REQUEST

CONTACT MATERIAL; COPPER ALLOY CONTACT PLATING: GOLD ON THE MATING AREA, TIN PLATING ON THE CONTACT TAILS, NICKEL UNDERPLATE

345/395 SERIES CARD EDGE CONNECTOR CONTACT CODE 555,556,558,559,560 DIMENSIONS

YOUR CONNECTION TO QUALITY & SERVICE

ACAD REFERENCE NO. 345-ENG-MASTER DATE:MAY.16/2017 DRAWN: R.STA.MONICA 1:1 SHEET 2 OF 2