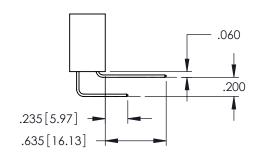

DATE:MAY.16/2017 1:1 SHEET 1 OF 2 345-ENG-MASTER

**Contact Code 558** 

Contact Code 559

**Contact Code 560** 

INSULATOR MATERIAL: THERMOPLASTIC POLYESTER, UL 94V-0

DAP MATERIAL AVAILABLE UPON REQUEST

CONTACT MATERIAL; COPPER ALLOY CONTACT PLATING: GOLD ON THE MATING AREA, TIN PLATING ON THE CONTACT TAILS, NICKEL UNDERPLATE

345/395 SERIES CARD EDGE CONNECTOR CONTACT CODE 555,556,558,559,560 DIMENSIONS

YOUR CONNECTION TO QUALITY & SERVICE

ACAD REFERENCE NO. 345-ENG-MASTER DATE:MAY.16/2017 DRAWN: R.STA.MONICA 1:1 SHEET 2 OF 2