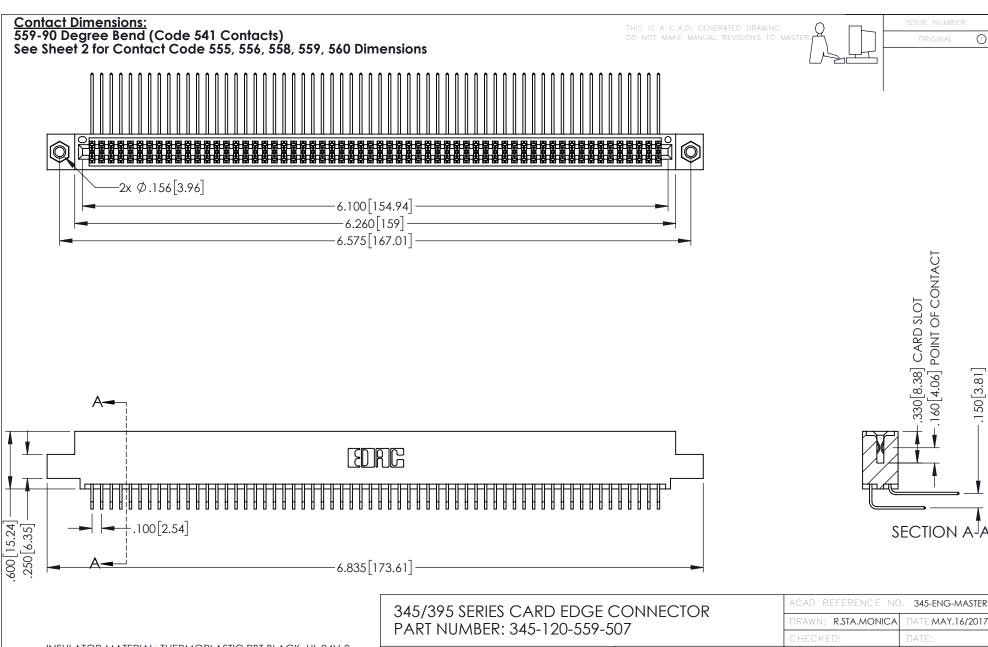

INSULATOR MATERIAL: THERMOPLASTIC PBT BLACK, UL 94V-0

CONTACT MATERIAL; COPPER TIN ALLOY CONTACT PLATING: GOLD ON THE MATING AREA, TIN PLATING ON THE CONTACT TAILS, NICKEL UNDERPLATE

YOUR CONNECTION TO QUALITY & SERVICE

DATE:MAY.16/2017 1:1 SHEET 1 OF 2 345-ENG-MASTER

**Contact Code 558** 

Contact Code 559

**Contact Code 560** 

INSULATOR MATERIAL: THERMOPLASTIC POLYESTER, UL 94V-0

DAP MATERIAL AVAILABLE UPON REQUEST

CONTACT MATERIAL; COPPER ALLOY CONTACT PLATING: GOLD ON THE MATING AREA, TIN PLATING ON THE CONTACT TAILS, NICKEL UNDERPLATE