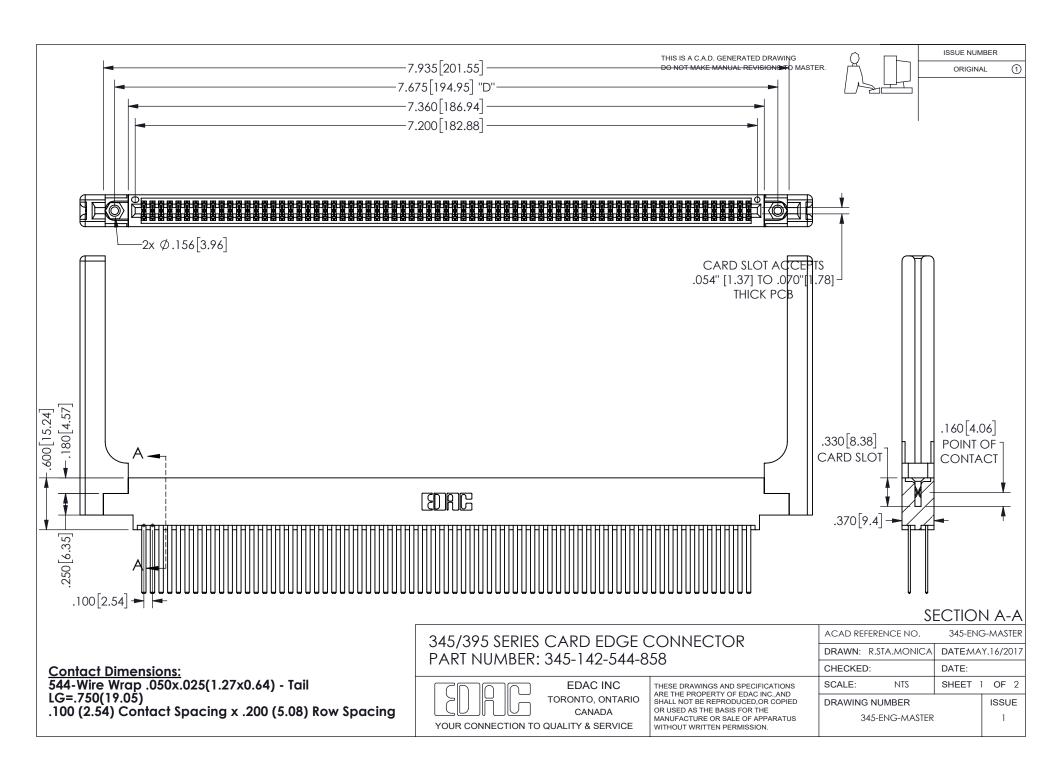

ISSUE NUMBER ORIGINAL

1

**Contact Code 558** 

Contact Code 559

Contact Code 560

INSULATOR MATERIAL: THERMOPLASTIC POLYESTER, UL 94V-0 DAP MATERIAL AVAILABLE UPON REQUEST

CONTACT MATERIAL; COPPER ALLOY

CONTACT PLATING: GOLD ON THE MATING AREA, TIN PLATING ON THE CONTACT TAILS, NICKEL UNDERPLATE

## 345/395 SERIES CARD EDGE CONNECTOR CONTACT CODE 555,556,558,559,560 DIMENSIONS

YOUR CONNECTION TO QUALITY & SERVICE

**EDAC INC** TORONTO, ONTARIO CANADA

THESE DRAWINGS AND SPECIFICATIONS ARE THE PROPERTY OF EDAC INC.,AND SHALL NOT BE REPRODUCED, OR COPIED OR USED AS THE BASIS FOR THE MANUFACTURE OR SALE OF APPARATUS WITHOUT WRITTEN PERMISSION.

| ACAD REFERENCE NO.  | 345-ENG-MASTER   |
|---------------------|------------------|
| DRAWN: R.STA.MONICA | DATE:MAY.16/2017 |
| CHECKED:            | DATE:            |
| SCALE: 1:1          | SHEET 2 OF 2     |
| DRAWING NUMBER      | ISSUE            |
| 345-ENG-MASTER      | 1                |