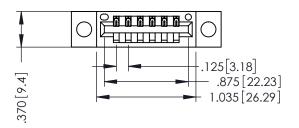

THIS IS A C.A.D. GENERATED DRAWING DO NOT MAKE MANUAL REVISIONS TO MASTER.

ISSUE NUMBER

ORIGINAL

1

INSULATOR MATERIAL: THERMOPLASTIC POLYESTER, UL 94V-0 CONTACT MATERIAL; COPPER, NICKEL, TIN ALLOY CA-725 CONTACT PLATING: GOLD ON THE MATING AREA, TIN-LEAD

ON THE CONTACT TAILS, NICKEL UNDERPLATE

346/396 SERIES CARD EDGE CONNECTOR PART NUMBER: 346-006-540-104

YOUR CONNECTION TO QUALITY & SERVICE

**EDAC INC** TORONTO, ONTARIO CANADA

THESE DRAWINGS AND SPECIFICATIONS ARE THE PROPERTY OF EDAC INC.,AND SHALL NOT BE REPRODUCED, OR COPIED OR USED AS THE BASIS FOR THE MANUFACTURE OR SALE OF APPARATUS WITHOUT WRITTEN PERMISSION.

## 346/396 SERIES CARD EDGE CONNECTOR CONTACT CODE 555,556,558,559,560 DIMENSIONS

YOUR CONNECTION TO QUALITY & SERVICE

**EDAC INC** TORONTO, ONTARIO CANADA

THESE DRAWINGS AND SPECIFICATIONS ARE THE PROPERTY OF EDAC INC.,AND SHALL NOT BE REPRODUCED, OR COPIED OR USED AS THE BASIS FOR THE MANUFACTURE OR SALE OF APPARATUS WITHOUT WRITTEN PERMISSION.