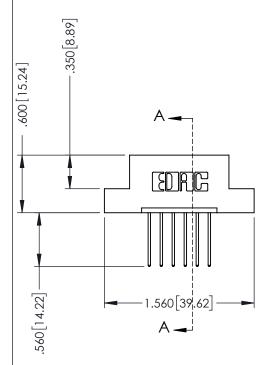

346-ENG-MASTER

**SECTION A-A** 

ISSUE NUMBER ORIGINAL 1

## 346/396 SERIES CARD EDGE CONNECTOR CONTACT CODE 555,556,558,559,560 DIMENSIONS

YOUR CONNECTION TO QUALITY & SERVICE

**EDAC INC** TORONTO, ONTARIO CANADA

THESE DRAWINGS AND SPECIFICATIONS ARE THE PROPERTY OF EDAC INC.,AND SHALL NOT BE REPRODUCED, OR COPIED OR USED AS THE BASIS FOR THE MANUFACTURE OR SALE OF APPARATUS WITHOUT WRITTEN PERMISSION.