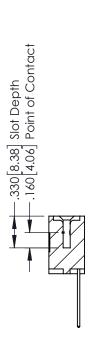

346-ENG-MASTER

**SECTION A-A** 

ISSUE NUMBER ORIGINAL 1

## **Contact Code 555**

## **Contact Code 556**

INSULATOR MATERIAL: THERMOPLASTIC POLYESTER, UL 94V-0 CONTACT MATERIAL; COPPER, NICKEL, TIN ALLOY CA-725 CONTACT PLATING: GOLD ON THE MATING AREA, TIN-LEAD

ON THE CONTACT TAILS, NICKEL UNDERPLATE