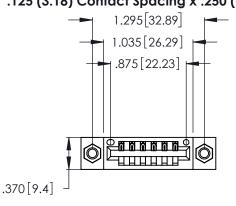

<u>Contact Dimensions:</u>
541-Wire Wrap .025 Sq. (0.64 Sq.) - Tail LG. =.750 (19.05) .125 (3.18) Contact Spacing x .250 (6.35) Row Spacing

- INSULATOR MATERIAL: THERMOPLASTIC POLYESTER, UL 94V-0 CONTACT MATERIAL; COPPER, NICKEL, TIN ALLOY CA-725
- CONTACT PLATING: GOLD ON THE MATING AREA, TIN-LEAD ON THE CONTACT TAILS, NICKEL UNDERPLATE

THIS IS A C.A.D. GENERATED DRAWING DO NOT MAKE MANUAL REVISIONS TO MASTER.

ISSUE NUMBER

ORIGINAL

1

Card Slot Accepts .054 [1.37] to .070 [1.78] Thick P.C. Board .330 [8.38] Card Slot .160 [4.07] Point of Contact

346/396 SERIES CARD EDGE CONNECTOR PART NUMBER: 346-006-541-607

**EDAC INC** TORONTO, ONTARIO CANADA

THESE DRAWINGS AND SPECIFICATIONS ARE THE PROPERTY OF EDAC INC., AND SHALL NOT BE REPRODUCED, OR COPIED OR USED AS THE BASIS FOR THE MANUFACTURE OR SALE OF APPARATUS WITHOUT WRITTEN PERMISSION.