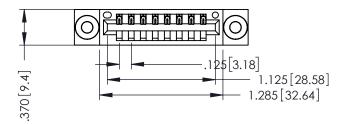

THIS IS A C.A.D. GENERATED DRAWING DO NOT MAKE MANUAL REVISIONS TO MASTER.

ISSUE NUMBER

ORIGINAL

1

INSULATOR MATERIAL: THERMOPLASTIC POLYESTER, UL 94V-0 CONTACT MATERIAL; COPPER, NICKEL, TIN ALLOY CA-725 CONTACT PLATING: GOLD ON THE MATING AREA, TIN-LEAD ON THE CONTACT TAILS, NICKEL UNDERPLATE

346/396 SERIES CARD EDGE CONNECTOR PART NUMBER: 346-008-522-603

YOUR CONNECTION TO QUALITY & SERVICE

**EDAC INC** TORONTO, ONTARIO CANADA

THESE DRAWINGS AND SPECIFICATIONS ARE THE PROPERTY OF EDAC INC., AND SHALL NOT BE REPRODUCED,OR COPIED OR USED AS THE BASIS FOR THE MANUFACTURE OR SALE OF APPARATUS WITHOUT WRITTEN PERMISSION.