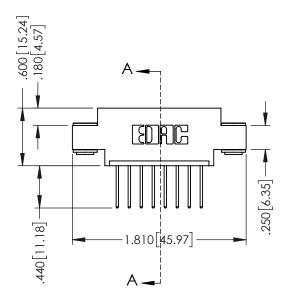

.330 [8.38] Slot Depth .160 [4.06] Point of Contact

SECTION A-A

ISSUE NUMBER ORIGINAL 1

## **Contact Code 555**

## **Contact Code 556**

INSULATOR MATERIAL: THERMOPLASTIC POLYESTER, UL 94V-0 CONTACT MATERIAL; COPPER, NICKEL, TIN ALLOY CA-725 CONTACT PLATING: GOLD ON THE MATING AREA, TIN-LEAD

ON THE CONTACT TAILS, NICKEL UNDERPLATE

## 346/396 SERIES CARD EDGE CONNECTOR CONTACT CODE 555,556,558,559,560 DIMENSIONS

YOUR CONNECTION TO QUALITY & SERVICE

**EDAC INC** TORONTO, ONTARIO CANADA

THESE DRAWINGS AND SPECIFICATIONS ARE THE PROPERTY OF EDAC INC.,AND SHALL NOT BE REPRODUCED, OR COPIED OR USED AS THE BASIS FOR THE MANUFACTURE OR SALE OF APPARATUS WITHOUT WRITTEN PERMISSION.