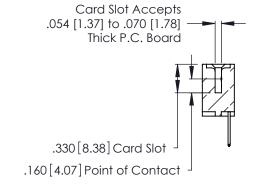

THIS IS A C.A.D. GENERATED DRAWING DO NOT MAKE MANUAL REVISIONS TO MASTER.

ISSUE NUMBER

ORIGINAL

1

**Contact Code 555** 

Contact Code 556

**Contact Code 558** 

**Contact Code 559** 

**Contact Code 560** 

INSULATOR MATERIAL: THERMOPLASTIC POLYESTER, UL 94V-0 CONTACT MATERIAL; COPPER, NICKEL, TIN ALLOY CA-725 CONTACT PLATING: GOLD ON THE MATING AREA, TIN-LEAD

ON THE CONTACT TAILS, NICKEL UNDERPLATE

346/396 SERIES CARD EDGE CONNECTOR CONTACT CODE 555,556,558,559,560 DIMENSIONS

YOUR CONNECTION TO QUALITY & SERVICE

**EDAC INC** TORONTO, ONTARIO CANADA

THESE DRAWINGS AND SPECIFICATIONS ARE THE PROPERTY OF EDAC INC.,AND SHALL NOT BE REPRODUCED, OR COPIED OR USED AS THE BASIS FOR THE MANUFACTURE OR SALE OF APPARATUS WITHOUT WRITTEN PERMISSION.