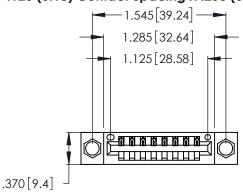

<u>Contact Dimensions:</u>
526-P.C. Tail .018 Sq. (0.46 Sq.) - Tail LG. =.350 (8.89)
.125 (3.18) Contact Spacing x .250 (6.35) Row Spacing

- INSULATOR MATERIAL: THERMOPLASTIC POLYESTER, UL 94V-0 CONTACT MATERIAL; COPPER, NICKEL, TIN ALLOY CA-725
- CONTACT PLATING: GOLD ON THE MATING AREA, TIN-LEAD ON THE CONTACT TAILS, NICKEL UNDERPLATE

THIS IS A C.A.D. GENERATED DRAWING DO NOT MAKE MANUAL REVISIONS TO MASTER.

| 346/396 SERIE | S CARD EDGE CONNECTOR |
|---------------|-----------------------|
| PART NUMBER   | R: 346-008-526-104    |

**EDAC INC** TORONTO, ONTARIO CANADA