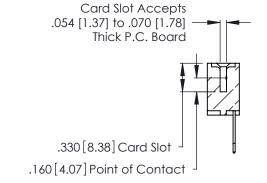

THIS IS A C.A.D. GENERATED DRAWING DO NOT MAKE MANUAL REVISIONS TO MASTER.

ISSUE NUMBER

ORIGINAL

1

**Contact Code 555** 

Contact Code 556

**Contact Code 558** 

**Contact Code 559** 

Contact Code 560

INSULATOR MATERIAL: THERMOPLASTIC POLYESTER, UL 94V-0 CONTACT MATERIAL; COPPER, NICKEL, TIN ALLOY CA-725 CONTACT PLATING: GOLD ON THE MATING AREA, TIN-LEAD

ON THE CONTACT TAILS, NICKEL UNDERPLATE

346/396 SERIES CARD EDGE CONNECTOR CONTACT CODE 555,556,558,559,560 DIMENSIONS

YOUR CONNECTION TO QUALITY & SERVICE

**EDAC INC** TORONTO, ONTARIO CANADA

THESE DRAWINGS AND SPECIFICATIONS ARE THE PROPERTY OF EDAC INC.,AND SHALL NOT BE REPRODUCED, OR COPIED OR USED AS THE BASIS FOR THE MANUFACTURE OR SALE OF APPARATUS WITHOUT WRITTEN PERMISSION.