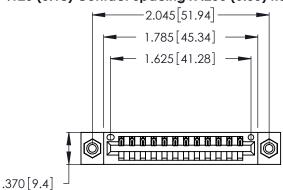

<u>Contact Dimensions:</u>
522-P.C. Tail .025 Sq. (0.64 Sq.) - Tail LG. = .440 (11.18)
.125 (3.18) Contact Spacing x .250 (6.35) Row Spacing

- INSULATOR MATERIAL: THERMOPLASTIC POLYESTER, UL 94V-0 CONTACT MATERIAL; COPPER, NICKEL, TIN\_ALLOY CA-725
- CONTACT PLATING: GOLD ON THE MATING AREA, TIN-LEAD ON THE CONTACT TAILS, NICKEL UNDERPLATE

THIS IS A C.A.D. GENERATED DRAWING DO NOT MAKE MANUAL REVISIONS TO MASTER.

ISSUE NUMBER ORIGINAL 1

346/396 SERIES CARD EDGE CONNECTOR PART NUMBER: 346-012-522-608

**EDAC INC** TORONTO, ONTARIO CANADA

THESE DRAWINGS AND SPECIFICATIONS ARE THE PROPERTY OF EDAC INC.,AND SHALL NOT BE REPRODUCED, OR COPIED OR USED AS THE BASIS FOR THE MANUFACTURE OR SALE OF APPARATUS WITHOUT WRITTEN PERMISSION.