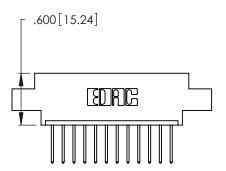

THIS IS A C.A.D. GENERATED DRAWING DO NOT MAKE MANUAL REVISIONS TO MASTER.

ISSUE NUMBER ORIGINAL 1

346/396 SERIES CARD EDGE CONNECTOR PART NUMBER: 346-012-522-608

**EDAC INC** TORONTO, ONTARIO CANADA

THESE DRAWINGS AND SPECIFICATIONS ARE THE PROPERTY OF EDAC INC.,AND SHALL NOT BE REPRODUCED, OR COPIED OR USED AS THE BASIS FOR THE MANUFACTURE OR SALE OF APPARATUS WITHOUT WRITTEN PERMISSION.

| ACAD REFERENCE NO. |       | 346-ENG-MASTER   |       |
|--------------------|-------|------------------|-------|
| DRAWN:             | J.LEE | DATE: APR. 22/09 |       |
| CHECKED:           |       | DATE:            |       |
| SCALE:             | N.T.S | SHEET            | OF 2  |
| DRAWING NU         | JMBER |                  | ISSUE |
| 346-ENG-MASTER     |       |                  | 1     |