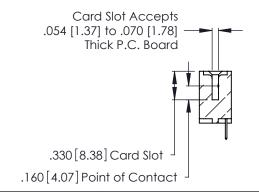

Contact Code 560

INSULATOR MATERIAL: THERMOPLASTIC POLYESTER, UL 94V-0 CONTACT MATERIAL; COPPER, NICKEL, TIN ALLOY CA-725 CONTACT PLATING: GOLD ON THE MATING AREA, TIN-LEAD

ON THE CONTACT TAILS, NICKEL UNDERPLATE

346/396 SERIES CARD EDGE CONNECTOR CONTACT CODE 555,556,558,559,560 DIMENSIONS

YOUR CONNECTION TO QUALITY & SERVICE

**EDAC INC** TORONTO, ONTARIO CANADA

THESE DRAWINGS AND SPECIFICATIONS ARE THE PROPERTY OF EDAC INC.,AND SHALL NOT BE REPRODUCED, OR COPIED OR USED AS THE BASIS FOR THE MANUFACTURE OR SALE OF APPARATUS WITHOUT WRITTEN PERMISSION.