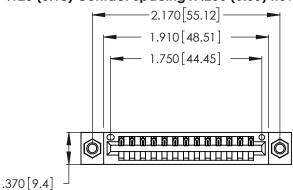

Contact Dimensions: 520-P.C. Tail .030x.018 (0.76x0.46) - Tail LG. = .175 (4.45) .125 (3.18) Contact Spacing x .250 (6.35) Row Spacing

- INSULATOR MATERIAL: THERMOPLASTIC POLYESTER, UL 94V-0 CONTACT MATERIAL; COPPER, NICKEL, TIN ALLOY CA-725
- CONTACT PLATING: GOLD ON THE MATING AREA, TIN-LEAD ON THE CONTACT TAILS, NICKEL UNDERPLATE

THIS IS A C.A.D. GENERATED DRAWING DO NOT MAKE MANUAL REVISIONS TO MASTER.

1

| 346/396 SERIES CARD EDGE CONNECTOR |
|------------------------------------|
| PART NUMBER: 346-013-520-107       |

**EDAC INC** TORONTO, ONTARIO CANADA