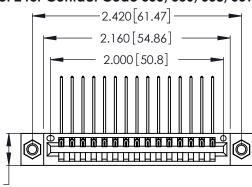

THIS IS A C.A.D. GENERATED DRAWING DO NOT MAKE MANUAL REVISIONS TO MASTER.

| 346/396 SERIES CARD EDGE CONNECTOR |
|------------------------------------|
| PART NUMBER: 346-015-559-607       |

**EDAC INC** TORONTO, ONTARIO CANADA