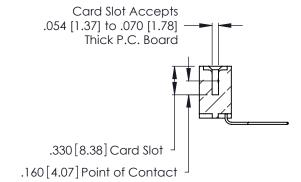

Contact Dimensions:
559-90 Degree Bend (Code 541 Contacts)
See Sheet 2 for Contact Code 555, 556, 558, 559, 560 Dimensions

.370 [9.4]

- INSULATOR MATERIAL: THERMOPLASTIC POLYESTER, UL 94V-0 CONTACT MATERIAL; COPPER, NICKEL, TIN ALLOY CA-725
- CONTACT PLATING: GOLD ON THE MATING AREA, TIN-LEAD ON THE CONTACT TAILS, NICKEL UNDERPLATE