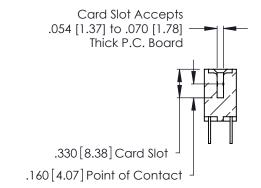

THIS IS A C.A.D. GENERATED DRAWING DO NOT MAKE MANUAL REVISIONS TO MASTER.

ISSUE NUMBER

ORIGINAL

1

**Contact Code 555** 

Contact Code 556

**Contact Code 558** 

**Contact Code 559** 

**Contact Code 560** 

INSULATOR MATERIAL: THERMOPLASTIC POLYESTER, UL 94V-0 CONTACT MATERIAL; COPPER, NICKEL, TIN ALLOY CA-725 CONTACT PLATING: GOLD ON THE MATING AREA, TIN-LEAD

ON THE CONTACT TAILS, NICKEL UNDERPLATE