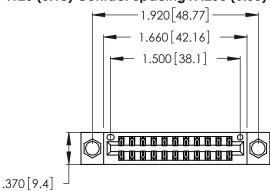

Contact Dimensions: 500-Wire Hole .050x.025 (1.27x0.64) - Tail LG. =.260 (6.60) .125 (3.18) Contact Spacing x .250 (6.35) Row Spacing

- INSULATOR MATERIAL: THERMOPLASTIC POLYESTER, UL 94V-0 CONTACT MATERIAL; COPPER, NICKEL, TIN\_ALLOY CA-725
- CONTACT PLATING: GOLD ON THE MATING AREA, TIN-LEAD ON THE CONTACT TAILS, NICKEL UNDERPLATE

THIS IS A C.A.D. GENERATED DRAWING DO NOT MAKE MANUAL REVISIONS TO MASTER.

| 346/396 SERIES CARD EDGE CONNECTOR |
|------------------------------------|
| PART NUMBER: 346-022-500-204       |

**EDAC INC** TORONTO, ONTARIO CANADA