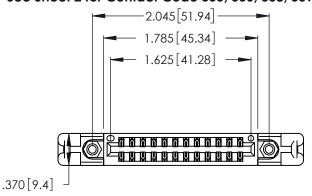

<u>Contact Dimensions:</u>
555-Extender Board Bend (Code 500 Contacts)
See Sheet 2 for Contact Code 555, 556, 558, 559, 560 Dimensions

CONTACT PLATING: GOLD ON THE MATING AREA, TIN-LEAD ON THE CONTACT TAILS, NICKEL UNDERPLATE

THIS IS A C.A.D. GENERATED DRAWING DO NOT MAKE MANUAL REVISIONS TO MASTER.

ISSUE NUMBER 1

ORIGINAL

| 346/396 SERIES CARD EDGE CONNECTOR |
|------------------------------------|
| PART NUMBER: 346-024-555-258       |