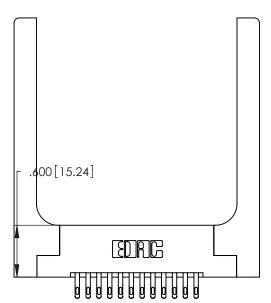

<u>Contact Dimensions:</u>
555-Extender Board Bend (Code 500 Contacts)
See Sheet 2 for Contact Code 555, 556, 558, 559, 560 Dimensions

CONTACT PLATING: GOLD ON THE MATING AREA, TIN-LEAD ON THE CONTACT TAILS, NICKEL UNDERPLATE

THIS IS A C.A.D. GENERATED DRAWING DO NOT MAKE MANUAL REVISIONS TO MASTER.

ISSUE NUMBER 1

ORIGINAL

| 346/396 SERIES CARD EDGE CONNECTOR |
|------------------------------------|
| PART NUMBER: 346-024-555-258       |