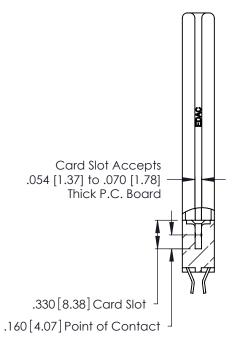

THIS IS A C.A.D. GENERATED DRAWING DO NOT MAKE MANUAL REVISIONS TO MASTER.

ISSUE NUMBER

ORIGINAL

1

**Contact Code 555** 

Contact Code 556

**Contact Code 558** 

**Contact Code 559** 

**Contact Code 560** 

INSULATOR MATERIAL: THERMOPLASTIC POLYESTER, UL 94V-0 CONTACT MATERIAL; COPPER, NICKEL, TIN ALLOY CA-725 CONTACT PLATING: GOLD ON THE MATING AREA, TIN-LEAD

ON THE CONTACT TAILS, NICKEL UNDERPLATE

346/396 SERIES CARD EDGE CONNECTOR CONTACT CODE 555,556,558,559,560 DIMENSIONS

YOUR CONNECTION TO QUALITY & SERVICE

**EDAC INC** TORONTO, ONTARIO CANADA

THESE DRAWINGS AND SPECIFICATIONS ARE THE PROPERTY OF EDAC INC.,AND SHALL NOT BE REPRODUCED, OR COPIED OR USED AS THE BASIS FOR THE MANUFACTURE OR SALE OF APPARATUS WITHOUT WRITTEN PERMISSION.