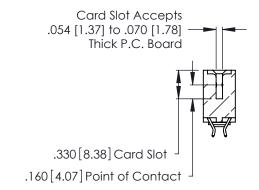

Contact Code 560

INSULATOR MATERIAL: THERMOPLASTIC POLYESTER, UL 94V-0 CONTACT MATERIAL; COPPER, NICKEL, TIN ALLOY CA-725 CONTACT PLATING: GOLD ON THE MATING AREA, TIN-LEAD

ON THE CONTACT TAILS, NICKEL UNDERPLATE

346/396 SERIES CARD EDGE CONNECTOR CONTACT CODE 555,556,558,559,560 DIMENSIONS

YOUR CONNECTION TO QUALITY & SERVICE

**EDAC INC** TORONTO, ONTARIO CANADA

THESE DRAWINGS AND SPECIFICATIONS ARE THE PROPERTY OF EDAC INC.,AND SHALL NOT BE REPRODUCED, OR COPIED OR USED AS THE BASIS FOR THE MANUFACTURE OR SALE OF APPARATUS WITHOUT WRITTEN PERMISSION.