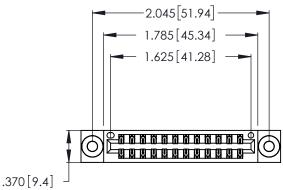

Contact Dimensions:
556-Extender Board Bend (Code 520 Contacts)
See Sheet 2 for Contact Code 555, 556, 558, 559, 560 Dimensions

- INSULATOR MATERIAL: THERMOPLASTIC POLYESTER, UL 94V-0 CONTACT MATERIAL; COPPER, NICKEL, TIN\_ALLOY CA-725
- CONTACT PLATING: GOLD ON THE MATING AREA, TIN-LEAD ON THE CONTACT TAILS, NICKEL UNDERPLATE

THIS IS A C.A.D. GENERATED DRAWING DO NOT MAKE MANUAL REVISIONS TO MASTER.

1

| 346/396 SERIES CARD EDGE CONNECTOR |
|------------------------------------|
| PART NUMBER: 346-024-556-203       |

**EDAC INC** TORONTO, ONTARIO CANADA