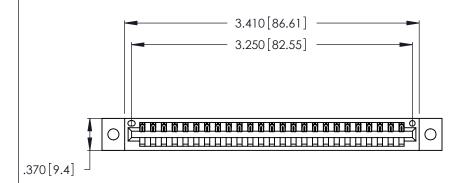

Contact Dimensions: 500-Wire Hole .050x.025 (1.27x0.64) - Tail LG. =.260 (6.60) .125 (3.18) Contact Spacing x .250 (6.35) Row Spacing

THIS IS A C.A.D. GENERATED DRAWING DO NOT MAKE MANUAL REVISIONS TO MASTER.

Card Slot Accepts .054 [1.37] to .070 [1.78] Thick P.C. Board .330 [8.38] Card Slot .160 [4.07] Point of Contact

- INSULATOR MATERIAL: THERMOPLASTIC POLYESTER, UL 94V-0 CONTACT MATERIAL; COPPER, NICKEL, TIN\_ALLOY CA-725
- CONTACT PLATING: GOLD ON THE MATING AREA, TIN-LEAD ON THE CONTACT TAILS, NICKEL UNDERPLATE

| 346/396 SERIES CARD EDGE CONNECTOR |
|------------------------------------|
| PART NUMBER: 346-025-500-102       |

YOUR CONNECTION TO QUALITY & SERVICE

**EDAC INC** TORONTO, ONTARIO CANADA

THESE DRAWINGS AND SPECIFICATIONS ARE THE PROPERTY OF EDAC INC.,AND SHALL NOT BE REPRODUCED, OR COPIED OR USED AS THE BASIS FOR THE MANUFACTURE OR SALE OF APPARATUS WITHOUT WRITTEN PERMISSION.