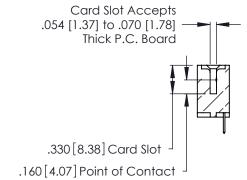

<u>Contact Dimensions:</u>
520-P.C. Tail .030x.018 (0.76x0.46) - Tail LG. = .175 (4.45)
.125 (3.18) Contact Spacing x .250 (6.35) Row Spacing

THIS IS A C.A.D. GENERATED DRAWING DO NOT MAKE MANUAL REVISIONS TO MASTER.

1

INSULATOR MATERIAL: THERMOPLASTIC POLYESTER, UL 94V-0 CONTACT MATERIAL; COPPER, NICKEL, TIN\_ALLOY CA-725

CONTACT PLATING: GOLD ON THE MATING AREA, TIN-LEAD ON THE CONTACT TAILS, NICKEL UNDERPLATE

346/396 SERIES CARD EDGE CONNECTOR PART NUMBER: 346-026-520-101