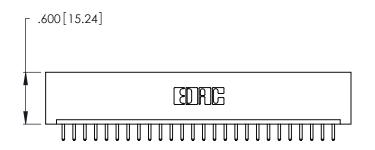

1

INSULATOR MATERIAL: THERMOPLASTIC POLYESTER, UL 94V-0 CONTACT MATERIAL; COPPER, NICKEL, TIN\_ALLOY CA-725

CONTACT PLATING: GOLD ON THE MATING AREA, TIN-LEAD ON THE CONTACT TAILS, NICKEL UNDERPLATE

346/396 SERIES CARD EDGE CONNECTOR PART NUMBER: 346-026-520-101

THIS IS A C.A.D. GENERATED DRAWING DO NOT MAKE MANUAL REVISIONS TO MASTER.

ISSUE NUMBER

ORIGINAL

1

**Contact Code 555** 

Contact Code 556

**Contact Code 558** 

**Contact Code 559** 

**Contact Code 560** 

INSULATOR MATERIAL: THERMOPLASTIC POLYESTER, UL 94V-0 CONTACT MATERIAL; COPPER, NICKEL, TIN ALLOY CA-725 CONTACT PLATING: GOLD ON THE MATING AREA, TIN-LEAD ON THE CONTACT TAILS, NICKEL UNDERPLATE