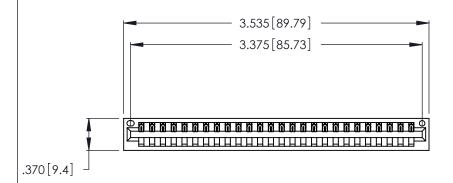

<u>Contact Dimensions:</u>
520-P.C. Tail .030x.018 (0.76x0.46) - Tail LG. = .175 (4.45)
.125 (3.18) Contact Spacing x .250 (6.35) Row Spacing

THIS IS A C.A.D. GENERATED DRAWING DO NOT MAKE MANUAL REVISIONS TO MASTER.

1

INSULATOR MATERIAL: THERMOPLASTIC POLYESTER, UL 94V-0 CONTACT MATERIAL; COPPER, NICKEL, TIN\_ALLOY CA-725

CONTACT PLATING: GOLD ON THE MATING AREA, TIN-LEAD ON THE CONTACT TAILS, NICKEL UNDERPLATE

346/396 SERIES CARD EDGE CONNECTOR PART NUMBER: 346-026-520-101