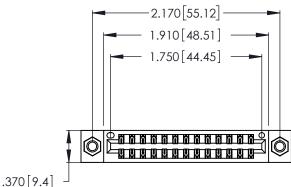

THIS IS A C.A.D. GENERATED DRAWING DO NOT MAKE MANUAL REVISIONS TO MASTER.

1

| Card Slot Accepts .054 [1.37] to .070 [1.78] | <b>—</b> |
|----------------------------------------------|----------|
| .330[8.38] Card Slot                         |          |

| 346/396 SERIES CARD EDGE CONNECTOR |
|------------------------------------|
| PART NUMBER: 346-026-560-807       |

**EDAC INC** TORONTO, ONTARIO CANADA

THESE DRAWINGS AND SPECIFICATIONS ARE THE PROPERTY OF EDAC INC.,AND SHALL NOT BE REPRODUCED, OR COPIED OR USED AS THE BASIS FOR THE MANUFACTURE OR SALE OF APPARATUS WITHOUT WRITTEN PERMISSION.