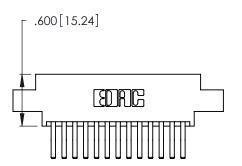

<u>Contact Dimensions:</u>
560-Extender Board Bend (Code 523 Contacts)
See Sheet 2 for Contact Code 555, 556, 558, 559, 560 Dimensions

- INSULATOR MATERIAL: THERMOPLASTIC POLYESTER, UL 94V-0 CONTACT MATERIAL; COPPER, NICKEL, TIN\_ALLOY CA-725
- CONTACT PLATING: GOLD ON THE MATING AREA, TIN-LEAD ON THE CONTACT TAILS, NICKEL UNDERPLATE

| 346/396 SERIES CARD EDGE CONNECTOR |
|------------------------------------|
| PART NUMBER: 346-026-560-807       |

**EDAC INC** TORONTO, ONTARIO CANADA

THESE DRAWINGS AND SPECIFICATIONS ARE THE PROPERTY OF EDAC INC.,AND SHALL NOT BE REPRODUCED, OR COPIED OR USED AS THE BASIS FOR THE MANUFACTURE OR SALE OF APPARATUS WITHOUT WRITTEN PERMISSION.