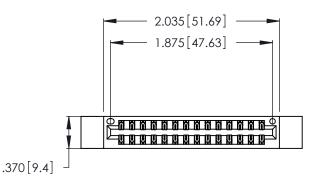

<u>Contact Dimensions:</u>
556-Extender Board Bend (Code 520 Contacts)
See Sheet 2 for Contact Code 555, 556, 558, 559, 560 Dimensions

THIS IS A C.A.D. GENERATED DRAWING DO NOT MAKE MANUAL REVISIONS TO MASTER.

ISSUE NUMBER

ORIGINAL

1

Card Slot Accepts .054 [1.37] to .070 [1.78] Thick P.C. Board .330 [8.38] Card Slot .160 [4.07] Point of Contact

- INSULATOR MATERIAL: THERMOPLASTIC POLYESTER, UL 94V-0 CONTACT MATERIAL; COPPER, NICKEL, TIN\_ALLOY CA-725
- CONTACT PLATING: GOLD ON THE MATING AREA, TIN-LEAD ON THE CONTACT TAILS, NICKEL UNDERPLATE

346/396 SERIES CARD EDGE CONNECTOR PART NUMBER: 346-028-556-812

**EDAC INC** TORONTO, ONTARIO CANADA

THESE DRAWINGS AND SPECIFICATIONS ARE THE PROPERTY OF EDAC INC.,AND SHALL NOT BE REPRODUCED, OR COPIED OR USED AS THE BASIS FOR THE MANUFACTURE OR SALE OF APPARATUS WITHOUT WRITTEN PERMISSION.