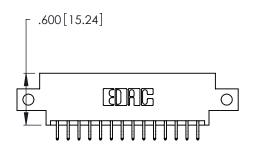

<u>Contact Dimensions:</u>
556-Extender Board Bend (Code 520 Contacts)
See Sheet 2 for Contact Code 555, 556, 558, 559, 560 Dimensions

THIS IS A C.A.D. GENERATED DRAWING DO NOT MAKE MANUAL REVISIONS TO MASTER.

ISSUE NUMBER

ORIGINAL

1

Card Slot Accepts .054 [1.37] to .070 [1.78] Thick P.C. Board .330 [8.38] Card Slot .160 [4.07] Point of Contact

- INSULATOR MATERIAL: THERMOPLASTIC POLYESTER, UL 94V-0 CONTACT MATERIAL; COPPER, NICKEL, TIN\_ALLOY CA-725
- CONTACT PLATING: GOLD ON THE MATING AREA, TIN-LEAD ON THE CONTACT TAILS, NICKEL UNDERPLATE

346/396 SERIES CARD EDGE CONNECTOR PART NUMBER: 346-028-556-812

**EDAC INC** TORONTO, ONTARIO CANADA

THESE DRAWINGS AND SPECIFICATIONS ARE THE PROPERTY OF EDAC INC.,AND SHALL NOT BE REPRODUCED, OR COPIED OR USED AS THE BASIS FOR THE MANUFACTURE OR SALE OF APPARATUS WITHOUT WRITTEN PERMISSION.