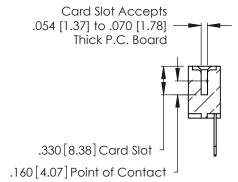

THIS IS A C.A.D. GENERATED DRAWING DO NOT MAKE MANUAL REVISIONS TO MASTER.

ISSUE NUMBER

ORIGINAL

1

**Contact Code 555** 

Contact Code 556

**Contact Code 558** 

**Contact Code 559** 

**Contact Code 560** 

INSULATOR MATERIAL: THERMOPLASTIC POLYESTER, UL 94V-0 CONTACT MATERIAL; COPPER, NICKEL, TIN ALLOY CA-725 CONTACT PLATING: GOLD ON THE MATING AREA, TIN-LEAD

ON THE CONTACT TAILS, NICKEL UNDERPLATE

346/396 SERIES CARD EDGE CONNECTOR CONTACT CODE 555,556,558,559,560 DIMENSIONS

YOUR CONNECTION TO QUALITY & SERVICE

**EDAC INC** TORONTO, ONTARIO CANADA

THESE DRAWINGS AND SPECIFICATIONS ARE THE PROPERTY OF EDAC INC.,AND SHALL NOT BE REPRODUCED, OR COPIED OR USED AS THE BASIS FOR THE MANUFACTURE OR SALE OF APPARATUS WITHOUT WRITTEN PERMISSION.

|   | ACAD REFERENCE NO. | 346-ENG-MASTER   |
|---|--------------------|------------------|
|   | DRAWN: J.LEE       | DATE: APR. 22/09 |
| • | CHECKED:           | DATE:            |
|   | SCALE: 1:1         | SHEET 2 OF 2     |
|   | DRAWING NUMBER     | ISSUE            |
|   | 346-ENG-MASTER     | 1                |