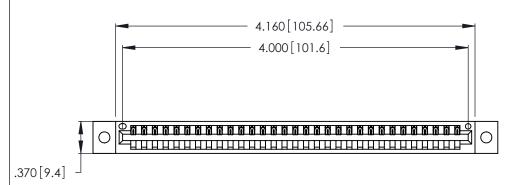

<u>Contact Dimensions:</u>
522-P.C. Tail .025 Sq. (0.64 Sq.) - Tail LG. =.440 (11.18)
.125 (3.18) Contact Spacing x .250 (6.35) Row Spacing

THIS IS A C.A.D. GENERATED DRAWING DO NOT MAKE MANUAL REVISIONS TO MASTER.

- INSULATOR MATERIAL: THERMOPLASTIC POLYESTER, UL 94V-0 CONTACT MATERIAL; COPPER, NICKEL, TIN ALLOY CA-725
  - CONTACT PLATING: GOLD ON THE MATING AREA, TIN-LEAD ON THE CONTACT TAILS, NICKEL UNDERPLATE

| 346/396 SERIES CA | RD EDGE CONNECTOR |
|-------------------|-------------------|
| PART NUMBER: 346  | 6-031-522-602     |

YOUR CONNECTION TO QUALITY & SERVICE

**EDAC INC** TORONTO, ONTARIO CANADA

THESE DRAWINGS AND SPECIFICATIONS ARE THE PROPERTY OF EDAC INC.,AND SHALL NOT BE REPRODUCED, OR COPIED OR USED AS THE BASIS FOR THE MANUFACTURE OR SALE OF APPARATUS WITHOUT WRITTEN PERMISSION.

| ACAD REFE      | ERENCE NO. | 346-ENG-MASTER   |
|----------------|------------|------------------|
| DRAWN:         | J.LEE      | DATE: APR. 22/09 |
| CHECKED:       |            | DATE:            |
| SCALE:         | N.T.S      | SHEET 1 OF 2     |
| DRAWING NUMBER |            | ISSUE            |
| 346-FNG-MASTER |            | 1                |