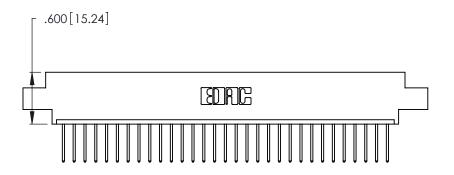

<u>Contact Dimensions:</u>
522-P.C. Tail .025 Sq. (0.64 Sq.) - Tail LG. =.440 (11.18)
.125 (3.18) Contact Spacing x .250 (6.35) Row Spacing

THIS IS A C.A.D. GENERATED DRAWING DO NOT MAKE MANUAL REVISIONS TO MASTER.

- INSULATOR MATERIAL: THERMOPLASTIC POLYESTER, UL 94V-0 CONTACT MATERIAL; COPPER, NICKEL, TIN ALLOY CA-725
  - CONTACT PLATING: GOLD ON THE MATING AREA, TIN-LEAD ON THE CONTACT TAILS, NICKEL UNDERPLATE

| 346/396 SERIES CA | RD EDGE CONNECTOR |
|-------------------|-------------------|
| PART NUMBER: 346  | 6-031-522-602     |

YOUR CONNECTION TO QUALITY & SERVICE

**EDAC INC** TORONTO, ONTARIO CANADA

THESE DRAWINGS AND SPECIFICATIONS ARE THE PROPERTY OF EDAC INC.,AND SHALL NOT BE REPRODUCED, OR COPIED OR USED AS THE BASIS FOR THE MANUFACTURE OR SALE OF APPARATUS WITHOUT WRITTEN PERMISSION.

| ACAD REFE      | ERENCE NO. | 346-ENG-MASTER   |
|----------------|------------|------------------|
| DRAWN:         | J.LEE      | DATE: APR. 22/09 |
| CHECKED:       |            | DATE:            |
| SCALE:         | N.T.S      | SHEET 1 OF 2     |
| DRAWING NUMBER |            | ISSUE            |
| 346-FNG-MASTER |            | 1                |