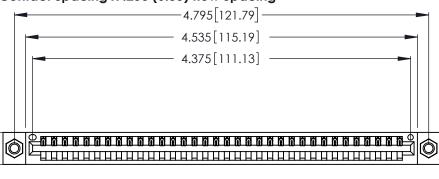

<u>Contact Dimensions:</u>
522-P.C. Tail .025 Sq. (0.64 Sq.) - Tail LG. = .440 (11.18)
.125 (3.18) Contact Spacing x .250 (6.35) Row Spacing

.370 [9.4]

THIS IS A C.A.D. GENERATED DRAWING DO NOT MAKE MANUAL REVISIONS TO MASTER.

Card Slot Accepts .054 [1.37] to .070 [1.78] Thick P.C. Board .330 [8.38] Card Slot .160 [4.07] Point of Contact

- INSULATOR MATERIAL: THERMOPLASTIC POLYESTER, UL 94V-0 CONTACT MATERIAL; COPPER, NICKEL, TIN ALLOY CA-725
- CONTACT PLATING: GOLD ON THE MATING AREA, TIN-LEAD ON THE CONTACT TAILS, NICKEL UNDERPLATE

| 346/396 SERIES CARD EDGE CONNECTOR |
|------------------------------------|
| PART NUMBER: 346-034-522-607       |

**EDAC INC** TORONTO, ONTARIO CANADA

THESE DRAWINGS AND SPECIFICATIONS ARE THE PROPERTY OF EDAC INC., AND SHALL NOT BE REPRODUCED, OR COPIED OR USED AS THE BASIS FOR THE MANUFACTURE OR SALE OF APPARATUS WITHOUT WRITTEN PERMISSION.