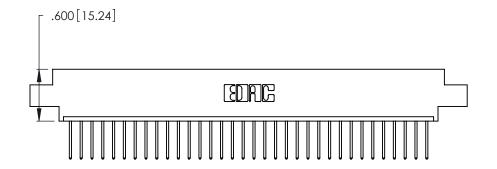

Card Slot Accepts .054 [1.37] to .070 [1.78] Thick P.C. Board .330 [8.38] Card Slot .160 [4.07] Point of Contact

- INSULATOR MATERIAL: THERMOPLASTIC POLYESTER, UL 94V-0 CONTACT MATERIAL; COPPER, NICKEL, TIN ALLOY CA-725
- CONTACT PLATING: GOLD ON THE MATING AREA, TIN-LEAD ON THE CONTACT TAILS, NICKEL UNDERPLATE