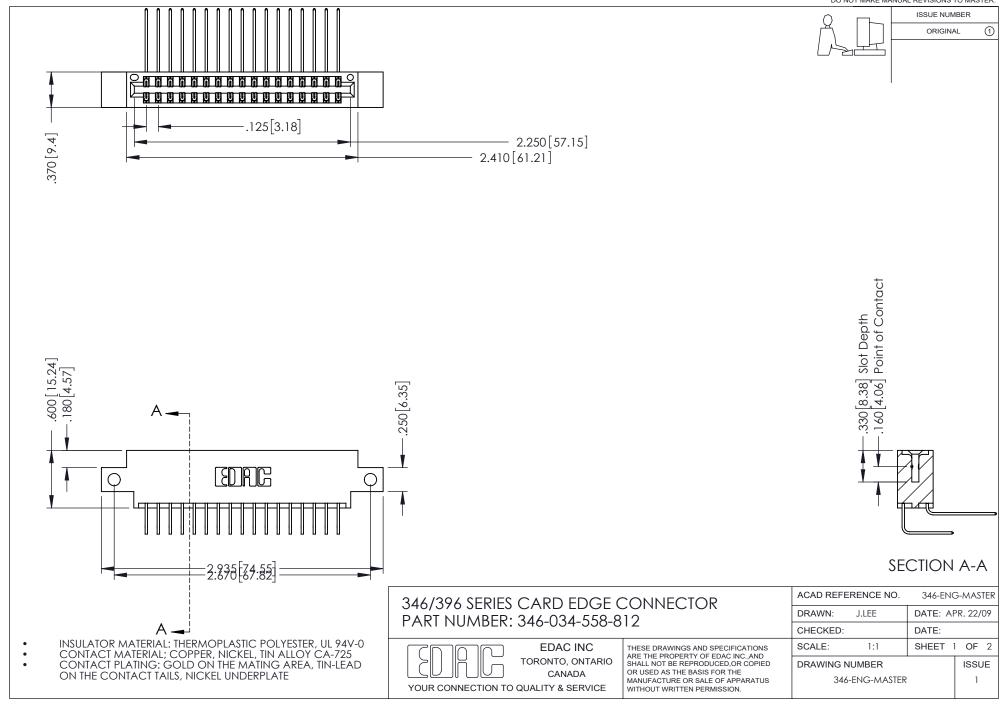

## **Contact Code 556**

INSULATOR MATERIAL: THERMOPLASTIC POLYESTER, UL 94V-0 CONTACT MATERIAL; COPPER, NICKEL, TIN ALLOY CA-725 CONTACT PLATING: GOLD ON THE MATING AREA, TIN-LEAD

ON THE CONTACT TAILS, NICKEL UNDERPLATE