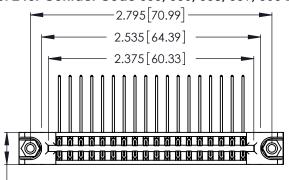

346/396 SERIES CARD EDGE CONNECTOR PART NUMBER: 346-036-559-878

YOUR CONNECTION TO QUALITY & SERVICE

**EDAC INC** TORONTO, ONTARIO CANADA

THESE DRAWINGS AND SPECIFICATIONS ARE THE PROPERTY OF EDAC INC., AND SHALL NOT BE REPRODUCED, OR COPIED OR USED AS THE BASIS FOR THE MANUFACTURE OR SALE OF APPARATUS WITHOUT WRITTEN PERMISSION.

| ACAD REFERENCE NO. |       | 346-ENG-MASTER   |       |
|--------------------|-------|------------------|-------|
| DRAWN:             | J.LEE | DATE: APR. 22/09 |       |
| CHECKED:           |       | DATE:            |       |
| SCALE:             | N.T.S | SHEET            | OF 2  |
| DRAWING N          | UMBER |                  | ISSUE |
| 346-ENG-MASTER     |       |                  | 1     |
|                    |       |                  |       |