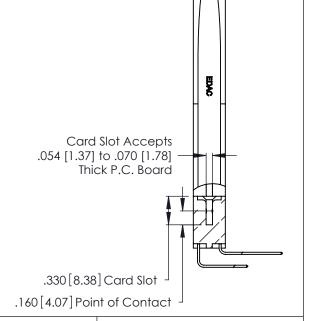

Contact Dimensions:
559-90 Degree Bend (Code 541 Contacts)
See Sheet 2 for Contact Code 555, 556, 558, 559, 560 Dimensions

.600 [15.24]

.370 [9.4]

THIS IS A C.A.D. GENERATED DRAWING DO NOT MAKE MANUAL REVISIONS TO MASTER.

ISSUE NUMBER ORIGINAL

INSULATOR MATERIAL: THERMOPLASTIC POLYESTER, UL 94V-0 CONTACT MATERIAL; COPPER, NICKEL, TIN\_ALLOY CA-725

ROPIG

CONTACT PLATING: GOLD ON THE MATING AREA, TIN-LEAD ON THE CONTACT TAILS, NICKEL UNDERPLATE