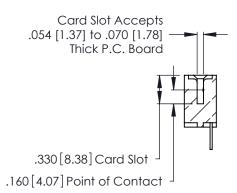

THIS IS A C.A.D. GENERATED DRAWING DO NOT MAKE MANUAL REVISIONS TO MASTER.

ISSUE NUMBER

ORIGINAL

1

**Contact Code 555** 

Contact Code 556

**Contact Code 558** 

**Contact Code 559** 

**Contact Code 560** 

INSULATOR MATERIAL: THERMOPLASTIC POLYESTER, UL 94V-0 CONTACT MATERIAL; COPPER, NICKEL, TIN ALLOY CA-725 CONTACT PLATING: GOLD ON THE MATING AREA, TIN-LEAD

ON THE CONTACT TAILS, NICKEL UNDERPLATE

346/396 SERIES CARD EDGE CONNECTOR CONTACT CODE 555,556,558,559,560 DIMENSIONS

YOUR CONNECTION TO QUALITY & SERVICE

**EDAC INC** TORONTO, ONTARIO CANADA

THESE DRAWINGS AND SPECIFICATIONS ARE THE PROPERTY OF EDAC INC.,AND SHALL NOT BE REPRODUCED, OR COPIED OR USED AS THE BASIS FOR THE MANUFACTURE OR SALE OF APPARATUS WITHOUT WRITTEN PERMISSION.