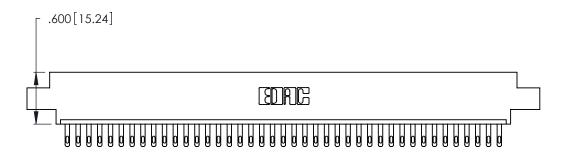

<u>Contact Dimensions:</u>
500-Wire Hole .050x.025 (1.27x0.64) - Tail LG. =.260 (6.60)
.125 (3.18) Contact Spacing x .250 (6.35) Row Spacing

.370 [9.4]

THIS IS A C.A.D. GENERATED DRAWING DO NOT MAKE MANUAL REVISIONS TO MASTER.

(1)

-5.670[144.02]-- 5.410[137.41] -5.250[133.35] -

- INSULATOR MATERIAL: THERMOPLASTIC POLYESTER, UL 94V-0 CONTACT MATERIAL; COPPER, NICKEL, TIN ALLOY CA-725
- CONTACT PLATING: GOLD ON THE MATING AREA, TIN-LEAD ON THE CONTACT TAILS, NICKEL UNDERPLATE

346/396 SERIES CARD EDGE CONNECTOR PART NUMBER: 346-041-500-608

YOUR CONNECTION TO QUALITY & SERVICE

**EDAC INC** TORONTO, ONTARIO CANADA

THESE DRAWINGS AND SPECIFICATIONS ARE THE PROPERTY OF EDAC INC.,AND SHALL NOT BE REPRODUCED, OR COPIED OR USED AS THE BASIS FOR THE MANUFACTURE OR SALE OF APPARATUS WITHOUT WRITTEN PERMISSION.