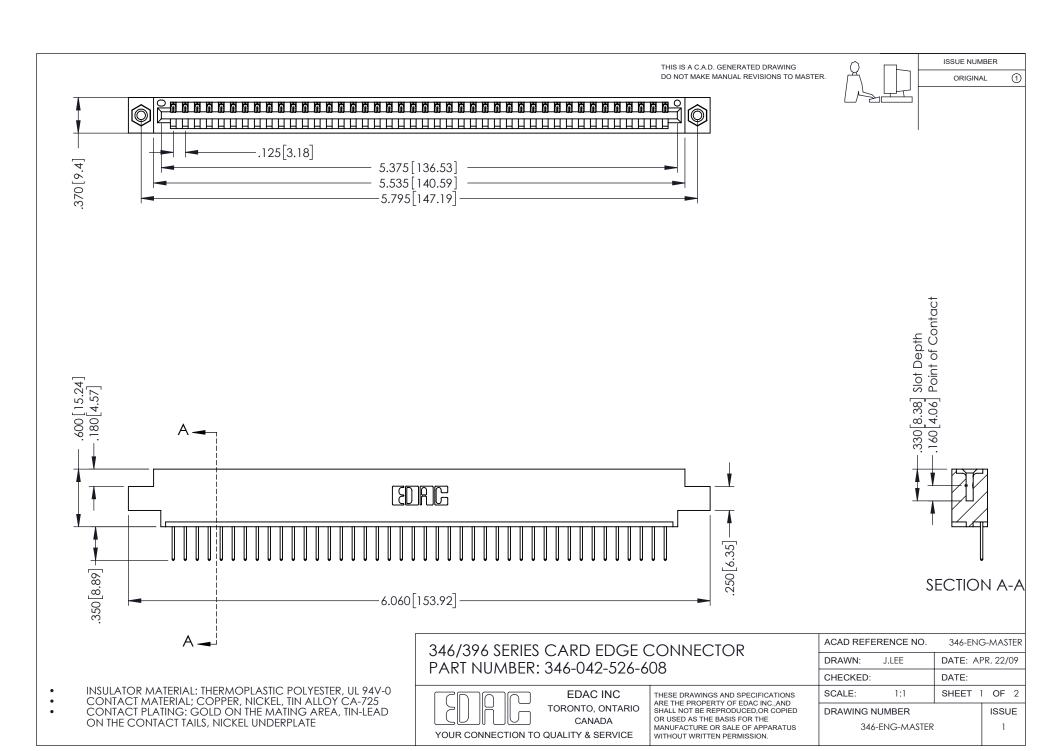

## **Contact Code 556**

INSULATOR MATERIAL: THERMOPLASTIC POLYESTER, UL 94V-0 CONTACT MATERIAL; COPPER, NICKEL, TIN ALLOY CA-725 CONTACT PLATING: GOLD ON THE MATING AREA, TIN-LEAD

ON THE CONTACT TAILS, NICKEL UNDERPLATE

## 346/396 SERIES CARD EDGE CONNECTOR CONTACT CODE 555,556,558,559,560 DIMENSIONS

YOUR CONNECTION TO QUALITY & SERVICE

**EDAC INC** TORONTO, ONTARIO CANADA

THESE DRAWINGS AND SPECIFICATIONS ARE THE PROPERTY OF EDAC INC.,AND SHALL NOT BE REPRODUCED, OR COPIED OR USED AS THE BASIS FOR THE MANUFACTURE OR SALE OF APPARATUS WITHOUT WRITTEN PERMISSION.